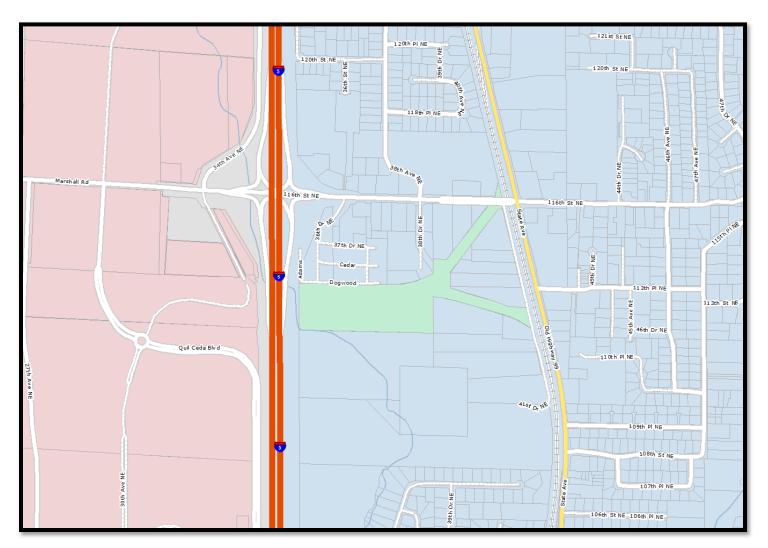

## Tulalip Tribes – Marysville (3121)

Retail sales activity between non-tribal businesses and non-tribal members in the green colored area that is within Marysville should be reported to location code 3121.