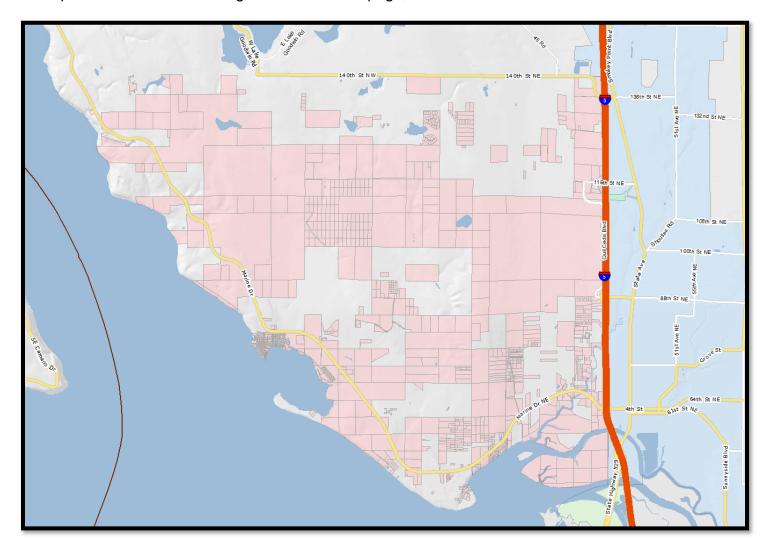

## Tulalip Tribes - Unincorporated Snohomish County PTBA Non-RTA (4233)

Retail sales activity between non-tribal businesses and non-tribal members in the pink colored areas that are within Snohomish County should be reported to location code 4233.