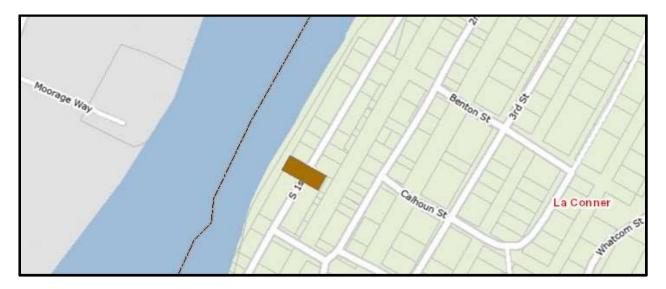

## **Swinomish Tribe – La Conner (2911)**

Retail sales activity between non-tribal businesses and non-tribal members in the brown colored area that is within La Conner should be reported to location code 2911.