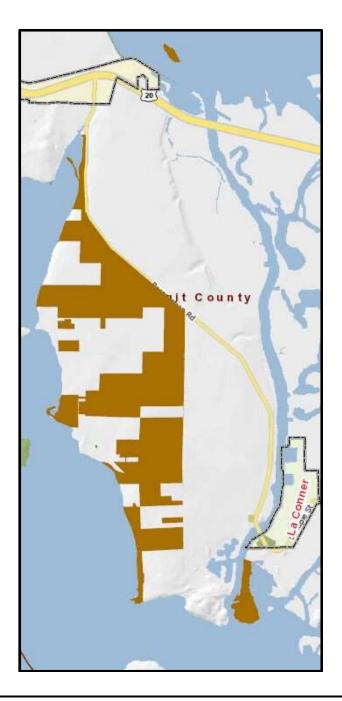

## Unincorporated Skagit County Retail Sales Tax New Location Codes Effective April 1, 2021

**Effective April 1, 2021**, new location codes are established within certain areas of the Swinomish Tribe's boundary. Activity between non-tribal businesses and non-tribal members within these areas, defined by the attached map, should be reported to location code 2909. The new location code represents a reporting change only; **the rate has not changed**.

## **Swinomish Tribe – Unincorporated Skagit County (2909)**

Retail sales activity between non-tribal businesses and non-tribal members in the brown colored area that is within Unincorporated Skagit County should be reported to location code 2909.