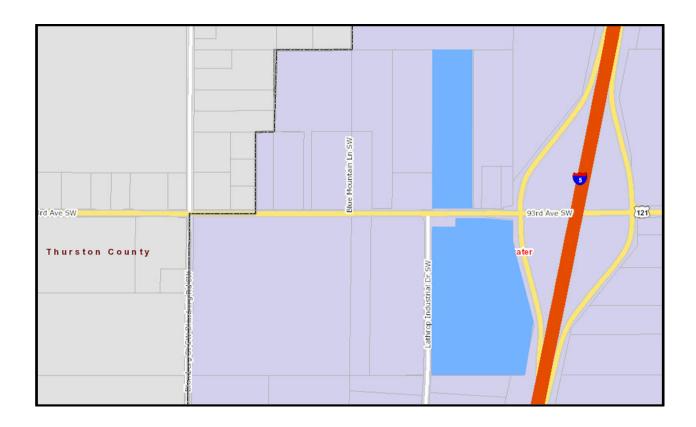

## **Chehalis Tribes – Tumwater (3411)**

Retail sales activity between non-tribal businesses and non-tribal members in the blue colored area that is within Tumwater should be reported to location code 3411.