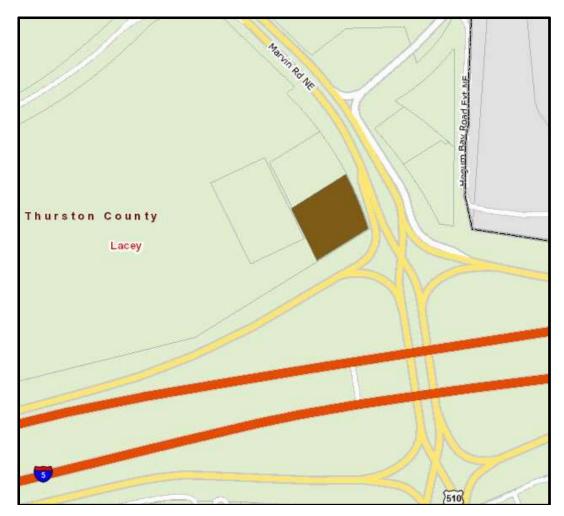

## Lacey Retail Sales Tax New Location Codes Effective July 1, 2021

*Effective July 1, 2021*, new location codes are established within certain areas of the Nisqually Tribe's boundary. Activity between non-tribal businesses and non-tribal members within these areas, defined by the attached map, should be reported to location code 3419. The new location code represents a reporting change only; **the rate has not changed**.

## Nisqually Tribe – Lacey (3419)

Retail sales activity between non-tribal businesses and non-tribal members in the brown colored area that is within Lacey should be reported to location code 3419.

To determine the proper codes and rates of local sales tax, we recommend you access our Tax Rate Lookup Tool located at dor.wa.gov. On the home page, click on the **Find a sales or use tax rate** link.