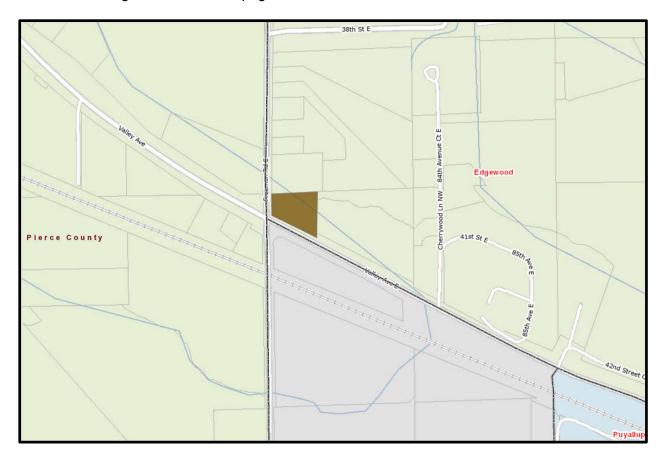

## Puyallup Tribe – Edgewood (2739)

Retail sales activity between non-tribal businesses and non-tribal members in the brown colored area that is within Edgewood should be reported to location code 2739.