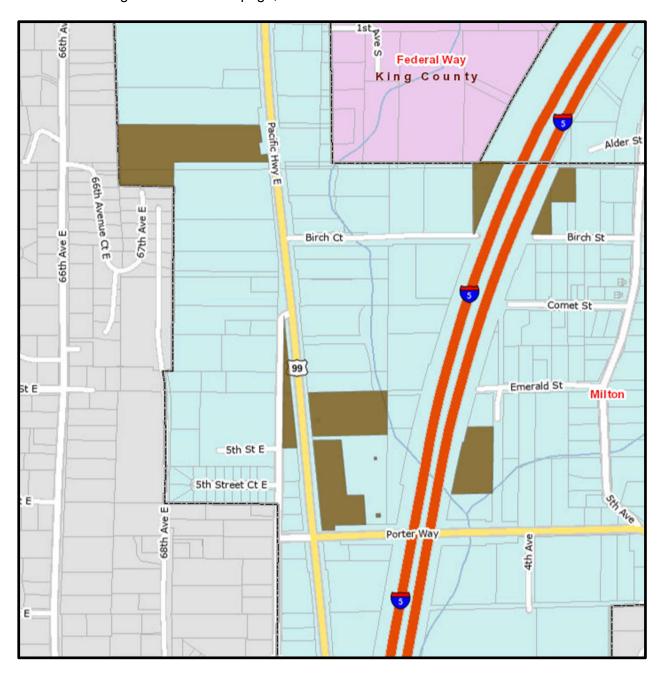

## Puyallup Tribe - Milton (2737)

Retail sales activity between non-tribal businesses and non-tribal members in the brown colored area that is within Milton should be reported to location code 2737.

To determine the proper codes and rates of local sales tax, we recommend you access our Tax Rate Lookup Tool located at dor.wa.gov. On the home page, click on the **Find a sales and use tax rate** link.