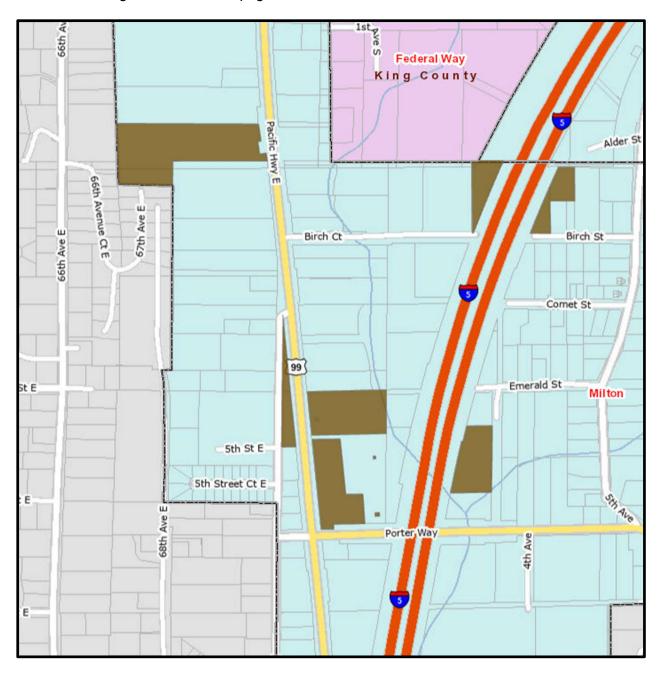

## **Puyallup Tribe – Milton Lodging (5137)**

Lodging activity between non-tribal businesses and non-tribal members in the brown colored area that is within Milton should be reported to location code 5137.