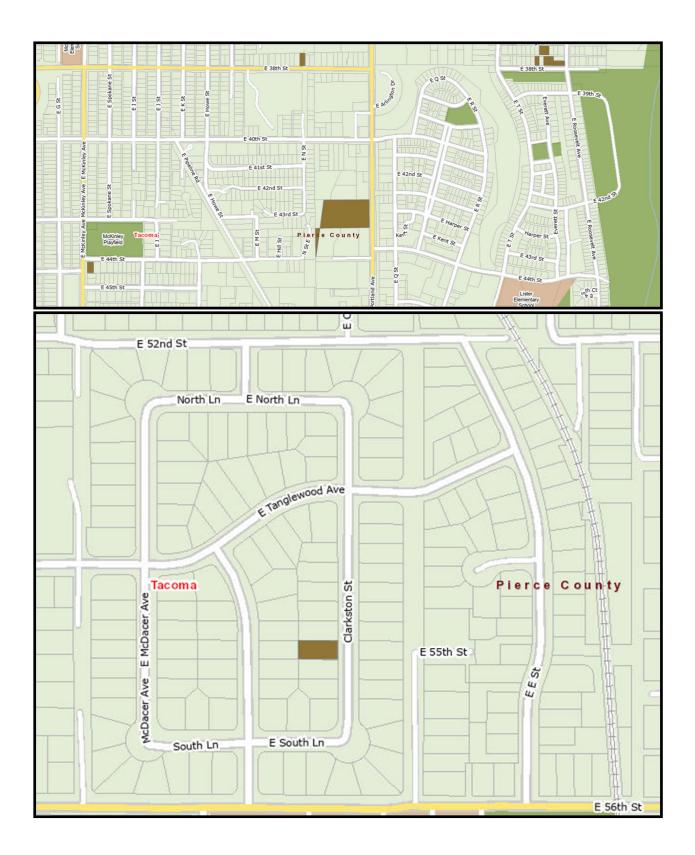

## Puyallup Tribe – Tacoma (2741)

Retail sales activity between non-tribal businesses and non-tribal members in the brown colored area that is within Tacoma should be reported to location code 2741.

To determine the proper codes and rates of local sales tax, we recommend you access our Tax Rate Lookup Tool located at dor.wa.gov. On the home page, click on the **Find a sales and use tax rate** link.