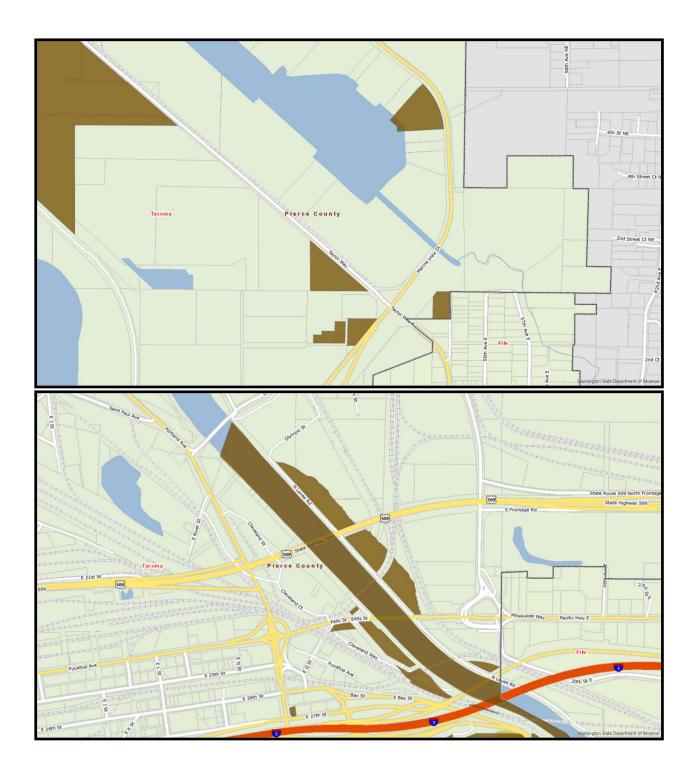

## Puyallup Tribe – Tacoma (2741)

Retail sales activity between non-tribal businesses and non-tribal members in the brown colored area that is within Tacoma should be reported to location code 2741.

To determine the proper codes and rates of local sales tax, we recommend you access our Tax Rate Lookup Tool located at dor.wa.gov. On the home page, click on the **Find a sales and use tax rate** link.