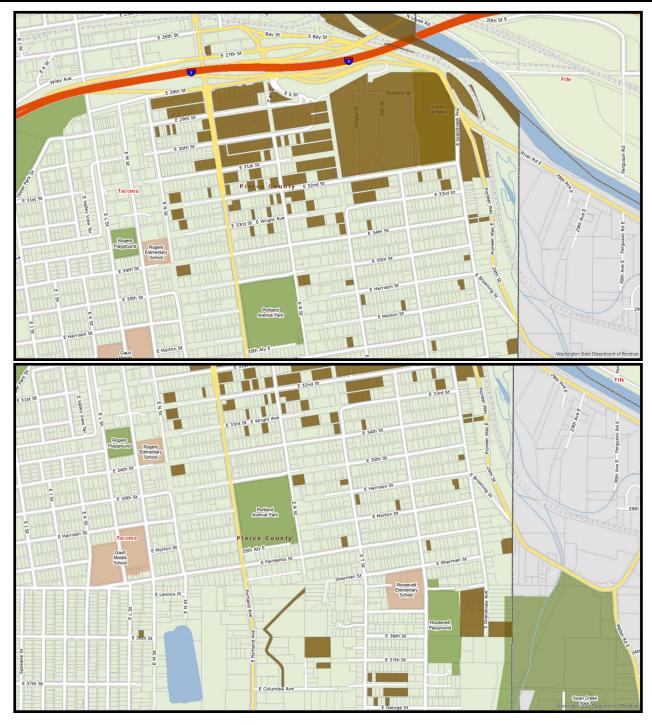

## Puyallup Tribe – Tacoma (2741)

Retail sales activity between non-tribal businesses and non-tribal members in the brown colored area that is within Tacoma should be reported to location code 2741.

To determine the proper codes and rates of local sales tax, we recommend you access our Tax Rate Lookup Tool located at dor.wa.gov. On the home page, click on the **Find a sales and use tax rate** link.