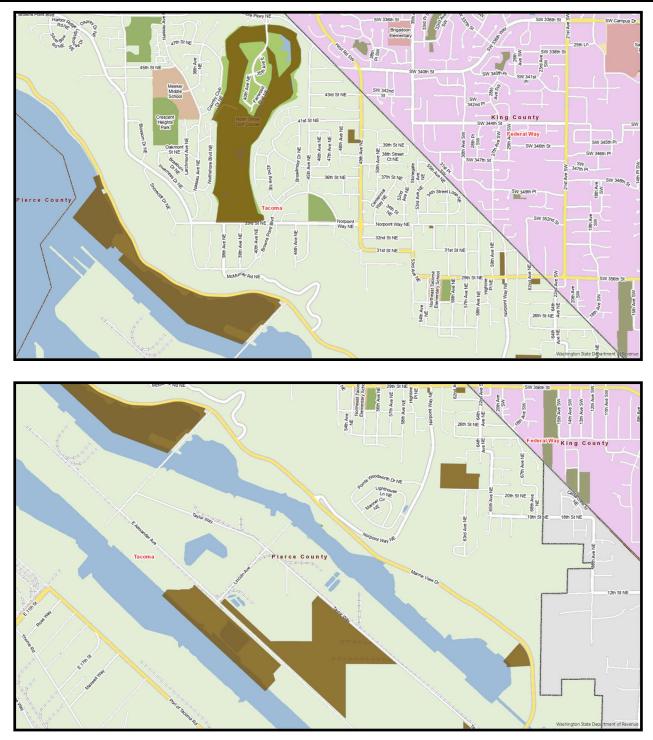

## Puyallup Tribe – Tacoma (2741)

Retail sales activity between non-tribal businesses and non-tribal members in the brown colored area that is within Tacoma should be reported to location code 2741.

To determine the proper codes and rates of local sales tax, we recommend you access our Tax Rate Lookup Tool located at dor.wa.gov. On the home page, click on the **Find a sales and use tax rate** link.