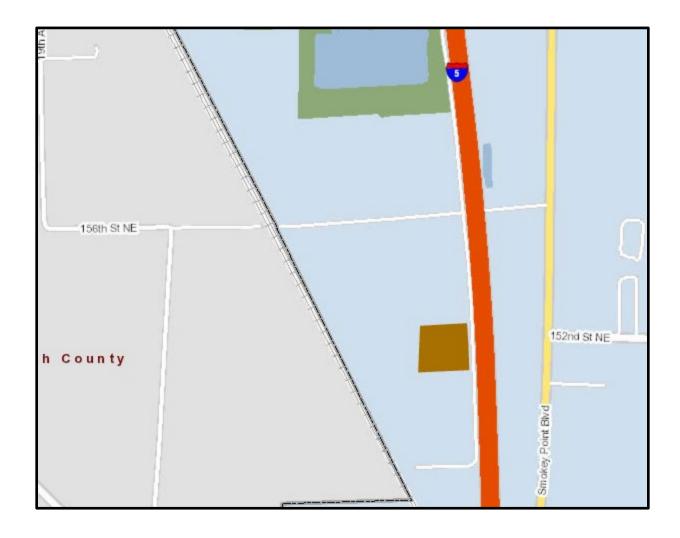

## Stillaguamish Tribe - Marysville (3125)

Retail sales activity between non-tribal businesses and non-tribal members in the brown colored area that is within Marysville should be reported to location code 3125.

To determine the proper codes and rates of local sales tax, we recommend you access our Tax Rate Lookup Tool located at dor.wa.gov. On the home page, click on the **Find a sales and use tax rate** link.