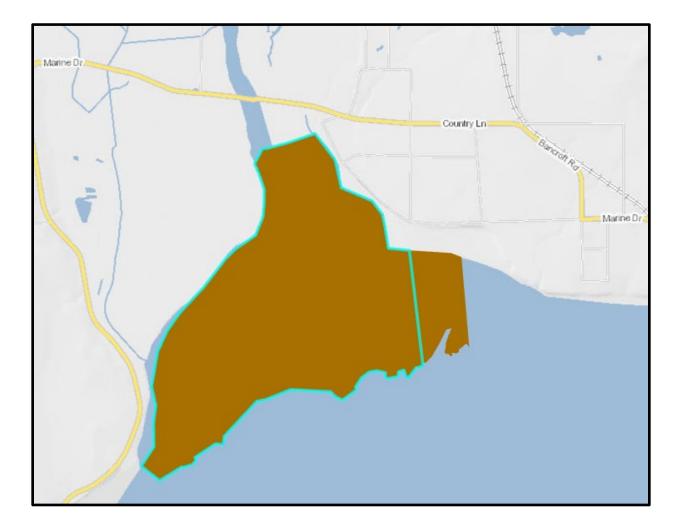

## Lummi Nation – Unincorporated Whatcom County (3711)

Retail sales activity between non-tribal businesses and non-tribal members in the brown colored area that is within Unincorporated Whatcom County should be reported to location code 3711.