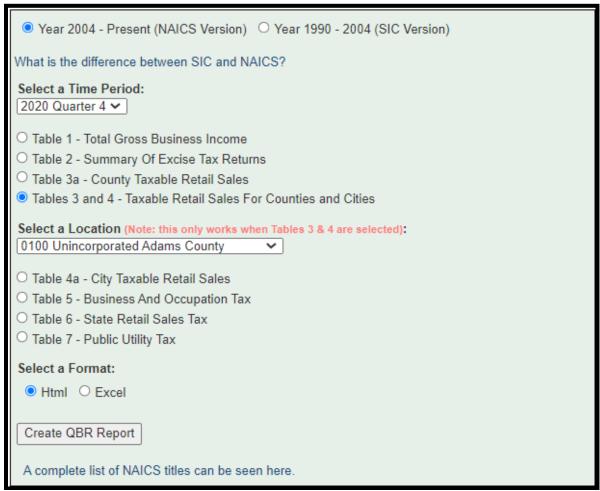

#### Tables 3 & 4: COUNTY and CITY TAXABLE RETAIL SALES

Taxable Retail Sales (TRS) tax applies to the sale, rental, repair, or installation (including labor) of tangible personal property and digital goods purchased by consumers for their own use. Businesses collect and remit both the **State\*** retail sales tax [Line code 01] and **Local** retail sales tax imposed by the local jurisdiction [Line code 45]. The Local retail sales tax portion is coded to the location:

TRS totals for cities and counties is available in this report as

**Table 3A-4A: Taxable Retail Sales for All Cities and Counties.** It provides the total of <u>Local</u> taxable retail sales [Line code 45] for the unincorporated county area and each city within the county and a total for the county, with comparison to same quarter prior year.

**Taxable Retail Sales by Industry (NAICS¹)** break down for each city and county is available using the Quarterly Business Review query tools on the Department of Revenue **Statistics and Reports** website.