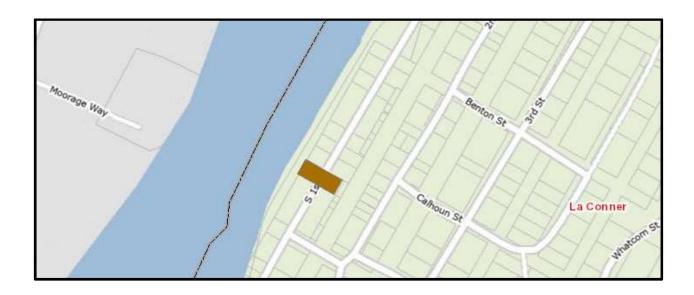

## La Conner Retail Sales Tax New Location Codes Car Dealers and Leasing Companies Effective April 1, 2021

**Effective April 1, 2021**, new location codes are established within certain areas of the Swinomish Tribe's boundary. Activity between non-tribal businesses and non-tribal members within these areas, defined by the attached map, should be reported to location code 2961. The new location code represents a reporting change only; **the rate has not changed**.

## Swinomish Tribe - La Conner MVET (2961)

Retail sales activity between non-tribal businesses and non-tribal members in the brown colored area that is within La Conner should be reported to location code 2961.