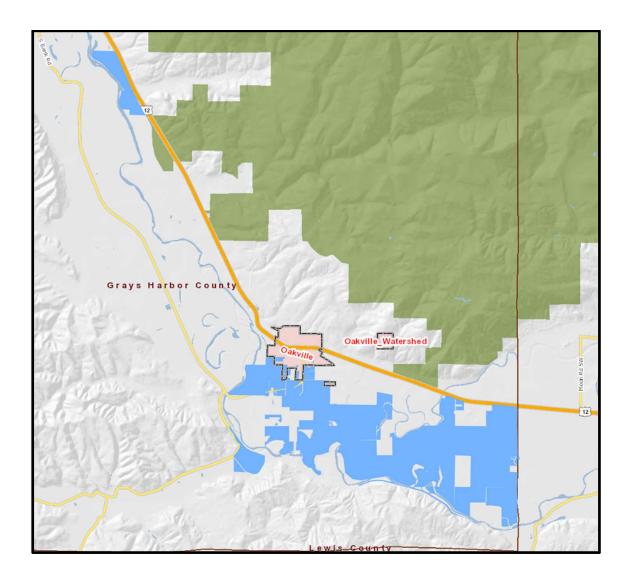

## Unincorporated Grays Harbor County Retail Sales Tax New Location Codes Effective January 1, 2021

**Effective January 1, 2021**, new location codes are established within certain areas of the Chehalis Tribe's boundary. Activity between non-tribal businesses and non-tribal members within these areas, defined by the attached map, should be reported to location code 1411. The new location code represents a reporting change only; **the rate has not changed**.

## **Chehalis Tribes – Unincorporated Grays Harbor County (1411)**

Retail sales activity between non-tribal businesses and non-tribal members in the blue colored area that is within Unincorporated Grays Harbor should be reported to location code 1411.