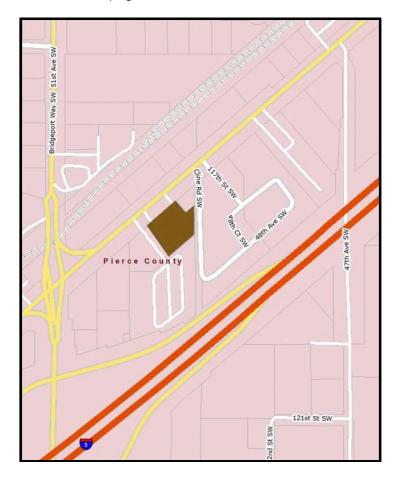

## Nisqually Tribe – Lakewood (2731)

Retail sales activity between non-tribal businesses and non-tribal members in the brown colored area that is within Lakewood should be reported to location code 2731.