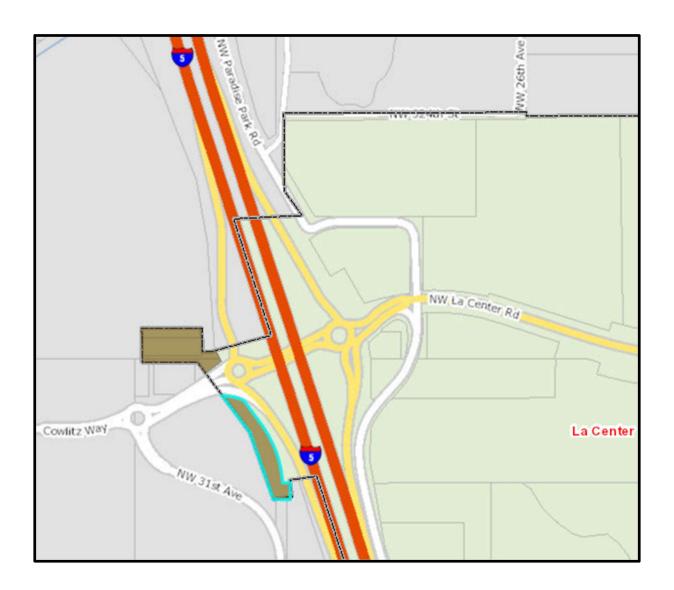

## La Center Retail Sales Tax New Location Codes Effective April 1, 2022

**Effective April 1, 2022**, new location codes are established within certain areas of the Cowlitz Tribe's boundary. Activity between non-tribal businesses and non-tribal members within these areas, defined by the attached map, should be reported to location code 0611. The new location code represents a reporting change only; **the rate has not changed**.

## **Cowlitz Tribe – La Center (0611)**

Retail sales activity between non-tribal businesses and non-tribal members in the brown colored area that is within La Center should be reported to location code 0611.