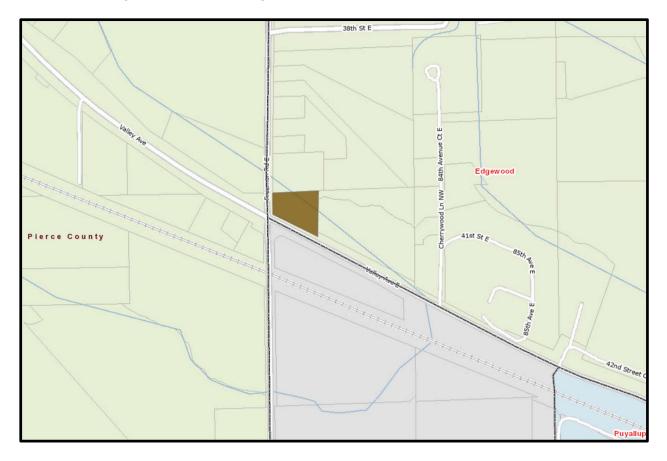

## Puyallup Tribe – Edgewood Lodging (5139)

Lodging activity between non-tribal businesses and non-tribal members in the brown colored area that is within Edgewood should be reported to location code 5139.