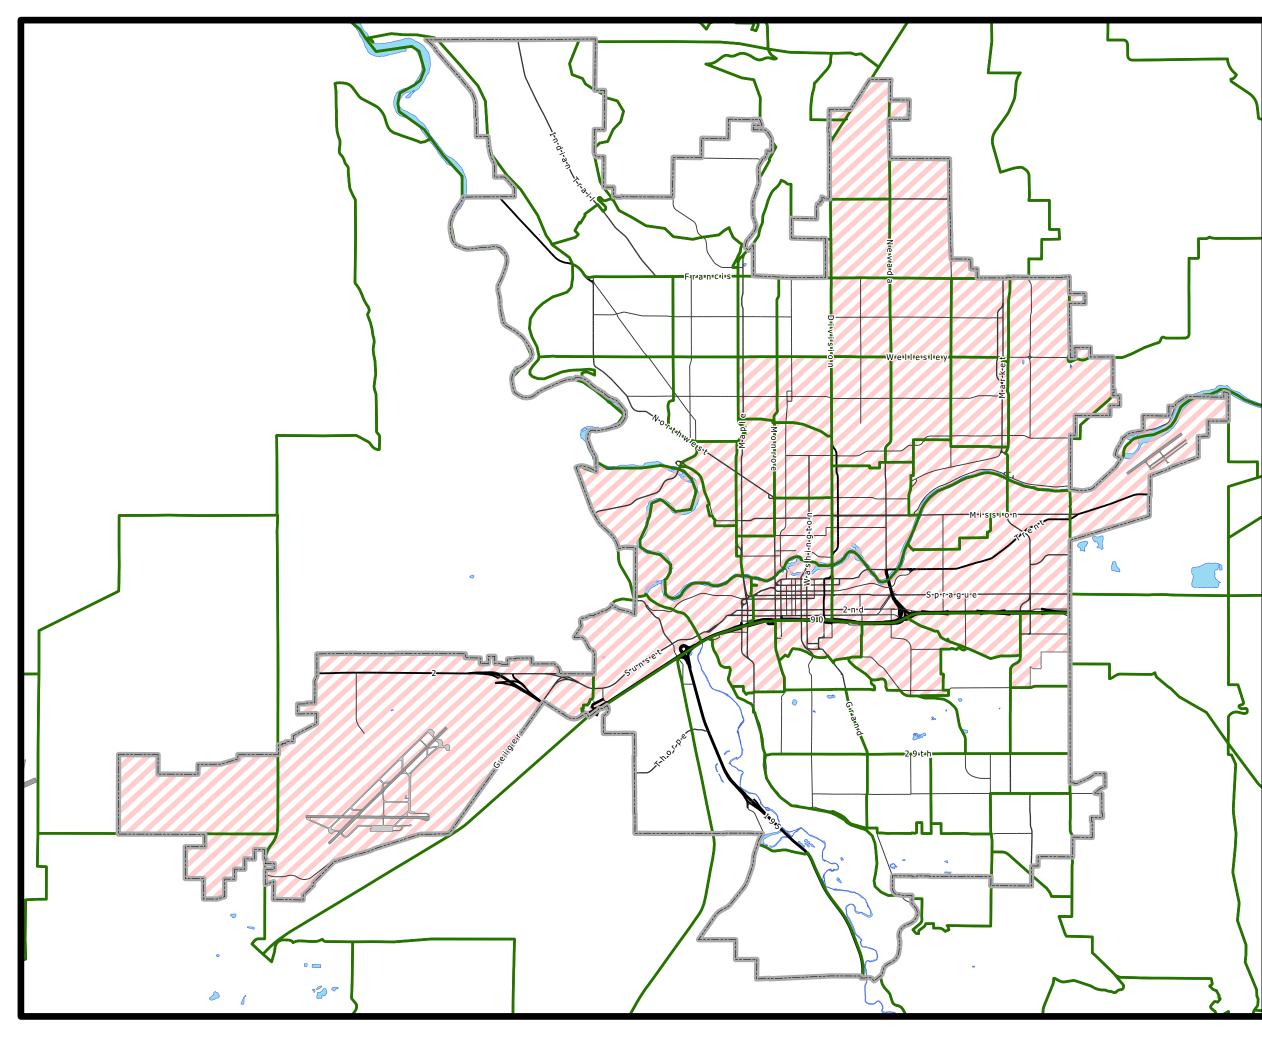

## Spokane's Community Empowerment Zone Boundary Map

Printed by: kfreibott

Print date: 8/29/2019

## Legend

## City Street

- ------ Freeway
- Highway
- Major Arterial
- Minor Arterial
- Census Tract 2010
- UpdatedCEZ
- City of Spokane
- Adjacent County Street

## Airport

Airport Property

- Landing Strip
- Runway

Taxi-way

THIS IS NOT A LEGAL DOCUMENT: The information shown on this map is compiled from various sources and is subject to constant revision. Information shown on this map should not be used to determine the location of facilities in relationship to property lines, section lines, streets, etc.