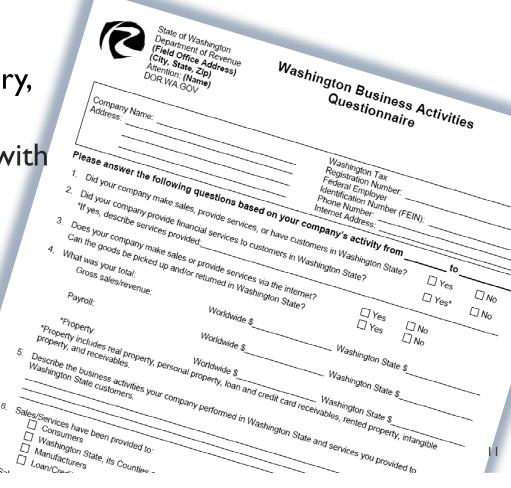

# Washington Business Activities Questionnaire (WBAQ)

- Agent verifies nexus and delivery, economic nexus, or MPF
- Sends WBAQ to the business with Nexus Initial Inquiry letter
- Agent analyzes completed questionnaire
- Determines if business needs to register