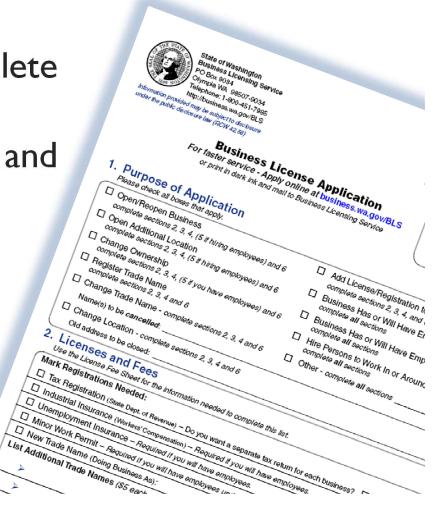

# **Registration**

Agent sends Business License
 Application to business to complete

 If no response, follow-up letters and phone calls

 If business does not cooperate, agent may have to force register a business.