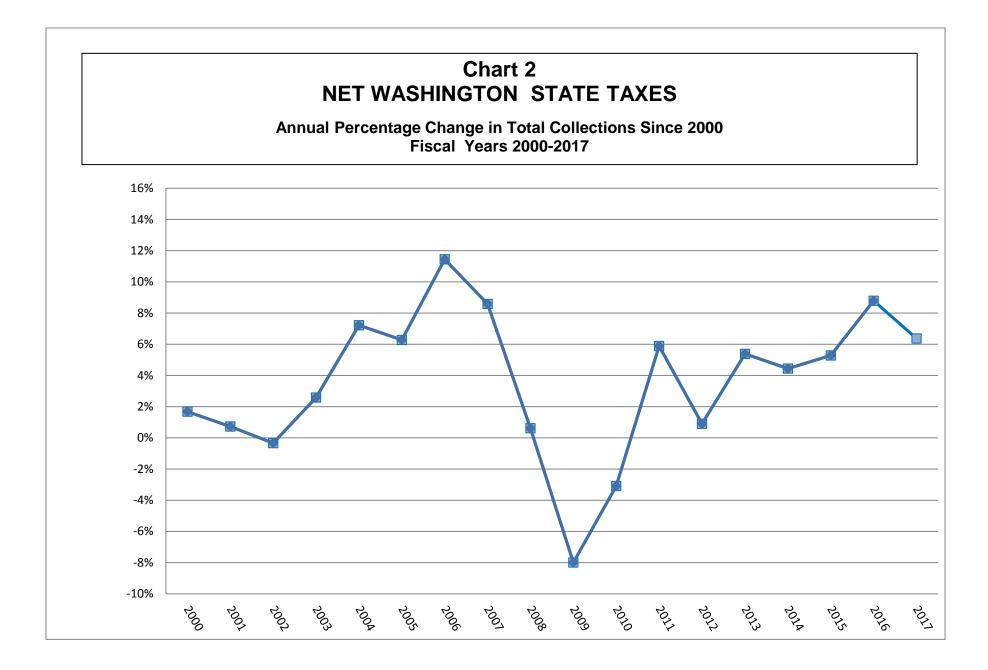

#### **State Excise Tax Collections**

| Table 1   | Summary of Washington State Tax Collections, FY 2016-2017                                                                 | 1     |
|-----------|---------------------------------------------------------------------------------------------------------------------------|-------|
| Chart 1   | Major Washington State Taxes, Percentage Distribution FY 2017                                                             | 2     |
| Table 2   | Net Washington State Tax Collections, Latest Five Years FY 2013-2017                                                      | 3     |
| Chart 2   | Percentage Change in Washington State Taxes, FY 2000 -2017                                                                | 4     |
| Table 3   | Washington State General Fund Revenues, FY 2016                                                                           | 5     |
| Chart 3   | Washington State General Fund Revenues and Expenditures, FY 2016                                                          | 6     |
| Table 4   | Department of Revenue Collections, FY 2016-2017                                                                           | 7-8   |
| Table 5   | Department of Revenue Collections, by Tax and Fund, FY 2016-2017                                                          | 9-11  |
| Table 6   | Department of Revenue Collections, by Fund and Tax, FY 2016-2017                                                          | 12-14 |
| Table 7   | Department of Revenue Expenses and Collections, Average Cost of Collections, FY 1981-2017                                 | 15    |
| Table 8   | State Real Estate Excise Tax Collections and Estimated Value of Sales, FY 1987-2017                                       | 16    |
| Table 9   | State Real Estate Excise Tax Collections and Estimated Value of Sales by County, FY 2016-2017                             | 17    |
| Table 10  | Number of State Excise Taxpayers by County and Reporting Frequency, July 2017                                             | 18    |
| Table 11  | Number of New Taxpayer Accounts by County and Industry, CY 2016                                                           | 29    |
| Table 12  | Number of New Taxpayer Accounts by Industry, CY 2015-2016                                                                 | 20-21 |
| Local Exc | ise Tax Distributions                                                                                                     |       |
| Table 13  | Composition of Local Sales/Use Tax Rates, Highest Rate in Each County as of July 2017                                     | 22    |
| Table 14  | Types of Local Sales/Use Taxes Authorized and Used, FY 2017 Distributions                                                 | 23    |
| Table 15  | FY 2016 and 2017 Distributions of Basic and Optional Local Sales/Use Taxes,<br>Average Per Capita Distributions by County | 24    |
| Table 16  | Local Sales/Use Tax Distributions by Type of Tax and County, FY 2017                                                      | 25-39 |
| Table 17  | Local Rental Car Tax Distributions, FY 2017                                                                               | 30    |
| Table 18  | Local Hotel/Motel Tax Distributions, FY 2017                                                                              | 31    |
| Table 19  | Timber Excise Tax Distributions by County, FY 2014-2017                                                                   | 32    |
| Table 20  | Local Leasehold Excise Tax Distributions, FY 2015-2017                                                                    | 33    |
| Table 21  | Public Utility District (PUD) Privilege Tax Distributions, FY 2013 -2017                                                  | 34    |
| Table 22  | Local E911 Tax Distributions, FY 2017                                                                                     | 35-36 |
|           |                                                                                                                           |       |