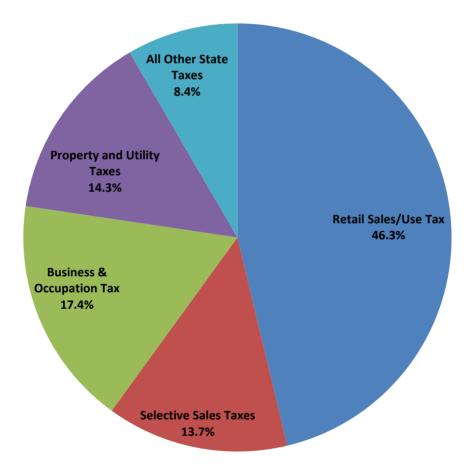

## Chart 1

## **MAJOR WASHINGTON STATE TAXES**

## Percentage Distribution - Fiscal Year 2017 (Does not include local government taxes)