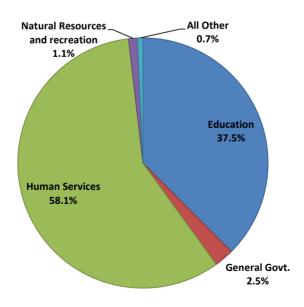

#### Expenditures - \$29.3 (Billion)

Source: "2016 Comprehensive Annual Financial Report," Office of Financial Management.