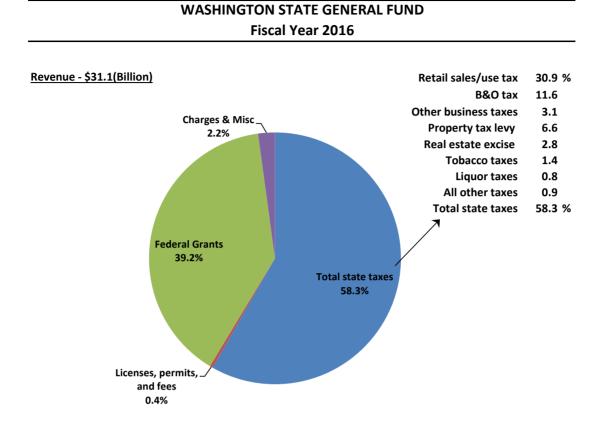

## WASHINGTON STATE GENERAL FUND REVENUES

## Fiscal Year 2016<sup>1</sup>

| Source                                     | Amount (\$000) <sup>2</sup> | % of State Sources |
|--------------------------------------------|-----------------------------|--------------------|
| TAXES - Department of Revenue <sup>3</sup> | \$17,634,558                | 92.7 %             |
| 1935 Revenue Act Taxes                     | 14,326,640                  | 75.3               |
| Retail sales                               | 8,986,940                   | 47.2               |
| Use                                        | 636,042                     | 3.3                |
| Business and occupation                    | 3,631,559                   | 19.1               |
| Public utility                             | 397,357                     | 2.1                |
| Cigarette (incl. tribal)                   | 400,836                     | 2.1                |
| Liquor sales (percent)                     | 91,817                      | 0.5                |
| Penalties and interest                     | 182,089                     | 1.0                |
| Other General Fund Taxes                   | 3,307,919                   | 17.4               |
| Tobacco products                           | 49,969                      | 0.3                |
| Liquor sales (liter)                       | 137,914                     | 0.7                |
| Liquor surtaxes                            | 24,824                      | 0.1                |
| State property tax                         | 2,062,065                   | 10.8               |
| PUD privilege                              | 51,180                      | 0.3                |
| Leasehold excise                           | 32,507                      | 0.2                |
| Real estate excise                         | 886,743                     | 4.7                |
| Brokered natural gas                       | 20,491                      | 0.1                |
| ICF tax                                    | 9,040                       | 0.0                |
| Solid waste collection                     | 21,509                      | 0.1                |
| Carbonated Beverage Syrup                  | 8,585                       | 0.0                |
| All other DOR G.F. taxes                   | 3,092                       | 0.0                |
| TAXES - OTHER STATE AGENCIES               | 535,148                     | 2.8                |
| Watercraft excise                          | 13,818                      | 0.1                |
| Insurance premiums                         | 521,152                     | 2.7                |
| Other taxes                                | 178                         | 0.0                |
| OTHER STATE REVENUE SOURCES                | 861,929                     | 4.5                |
| Dept. of Revenue non-tax revenues          | 104,856                     | 0.6                |
| Licenses, permits and fees                 | 115,800                     | 0.6                |
| Contributions and grants                   | 198,490                     | 1.0                |
| Interest income                            | 0                           | 0.0                |
| Budget Stabilization transfers             | 0                           | 0.0                |
| Operating transfers (net)                  | 202,914                     | 1.1                |
| Other miscellaneous revenue                | 239,871                     | 1.3                |
| SUBTOTAL - STATE SOURCES                   | \$19,031,636                | 100.0 %            |
| FEDERAL GRANTS-IN-AID                      | 12,230,125                  |                    |
| TOTAL GENERAL FUND REVENUES                | \$31,261,761                |                    |

<sup>1</sup>Data for fiscal year 2017 will be included in the 2018 Tax Statistics

<sup>2</sup>Net collections after credits. Excludes other sources such as operating transfers, e.g., lottery proceeds, liquor profits, etc. Several of these tax sources have nongeneral fund components.

<sup>3</sup>These sources are the responsibility of DOR. However, liquor taxes, the state property tax and real estate excise tax are actually collected by other agencies, although DOR has administrative duties related to them.

Source: "2016 Comprehensive Annual Financial Report" (unpublished detail), OFM. GAAP basis; thus the figures may not agree with other tables in this report which generally reflect cash collections.