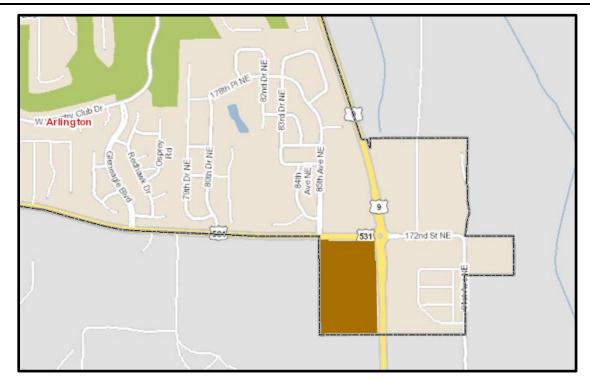

## Stillaguamish Tribe - Arlington (3123)

Retail sales activity between non-tribal businesses and non-tribal members in the brown colored area that is within Arlington should be reported to location code 3123.