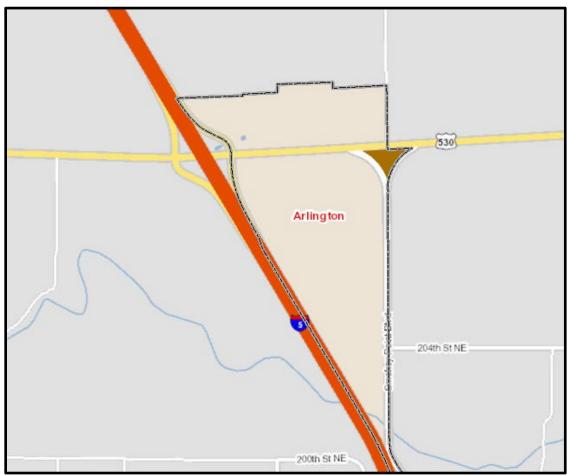

## Stillaguamish Tribe - Arlington (3123)

Retail sales activity between non-tribal businesses and non-tribal members in the brown colored area that is within Arlington should be reported to location code 3123.