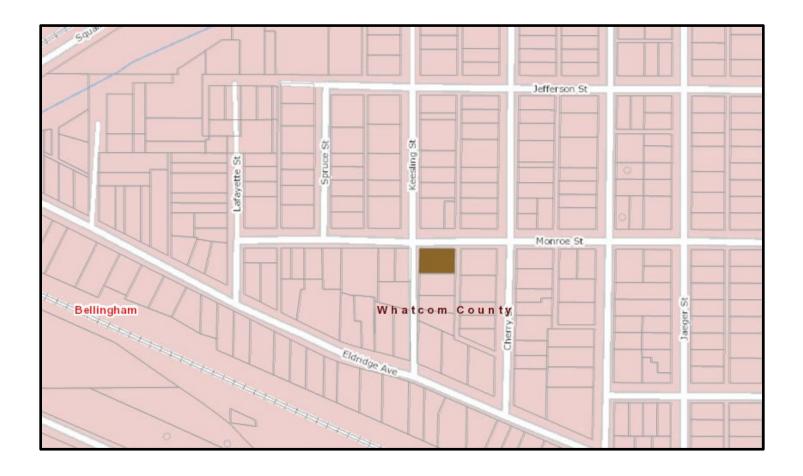

## Lummi Nation - Bellingham (3713)

Retail sales activity between non-tribal businesses and non-tribal members in the brown colored area that is within Bellingham should be reported to location code 3713.