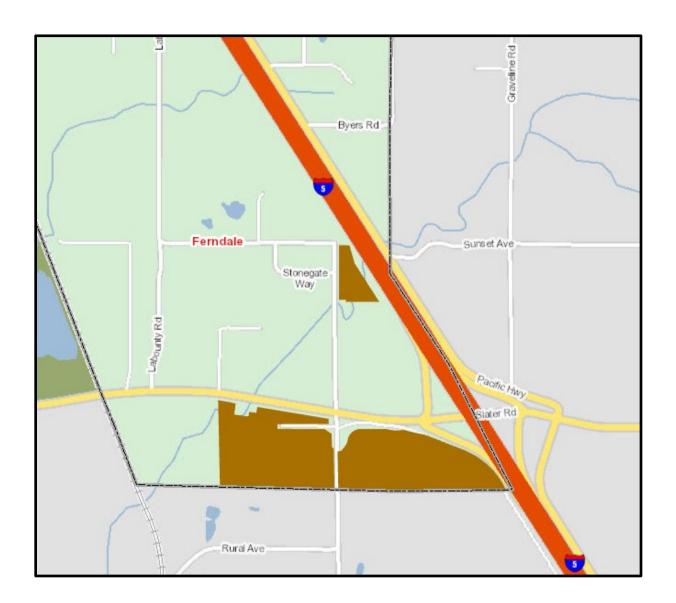

## Ferndale Retail Sales Tax New Location Codes Effective July 1, 2022

**Effective July 1, 2022**, new location codes are established within certain areas of the Lummi Nation's boundary. Activity between non-tribal businesses and non-tribal members within these areas, defined by the attached map, should be reported to location code 3709. The new location code represents a reporting change only; **the rate has not changed**.

## Lummi Nation - Ferndale (3709)

Retail sales activity between non-tribal businesses and non-tribal members in the brown colored area that is within Ferndale should be reported to location code 3709.

To determine the proper codes and rates of local sales tax, we recommend you access our Tax Rate Lookup Tool located at dor.wa.gov. On the home page, click on the **Find a sales and use tax rate** link.