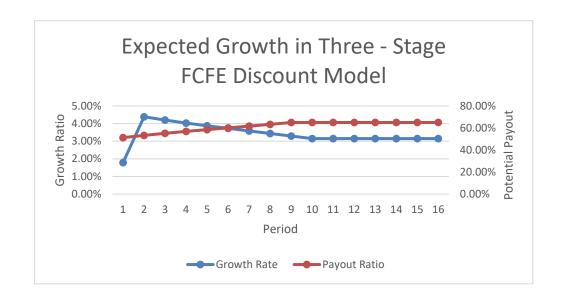

# **Electric Industry**

**WEIGHTED AVERAGE COST OF CAPITAL** 

| QUITY RATE                           |          |   |       |   |       | 9.00%          |      |
|--------------------------------------|----------|---|-------|---|-------|----------------|------|
| CAPITAL ASSET PRICING MODEL          |          |   |       |   |       |                | PAGE |
| CAPM Ex Ante                         |          |   | 8.17% |   |       |                | 4    |
| DIVIDEND GROWTH MODELS Sing          | le Stage |   |       |   |       |                |      |
| Value Line, based on Dividends       | Growth   |   | 9.00% |   |       |                | 5    |
| Value Line, based on Earnings (      | Growth   |   | 8.95% |   |       |                | 6    |
| Value Line, based on Return on       | Equity   |   | 8.65% |   |       |                | 7    |
| FCFE GROWTH MODEL Multi Stage        |          |   | 7.50% |   |       |                | 8    |
|                                      |          |   |       |   | RANGE | 7.5% - 9%      |      |
| EBT RATE<br>ECURED DEBT (LEASE) RATE |          |   |       |   |       | 6.00%<br>5.00% | 9    |
| IARKET CAPITAL STRUCTURE             |          |   |       |   |       |                |      |
|                                      | 60%      | x | 9.00% | = |       | 5.40%          | 3    |
| Equity                               | 40%      | х | 6.00% | = | 2.40% |                | 3    |
| Equity<br>Debt                       | 70 /0    |   |       |   |       |                | 1    |