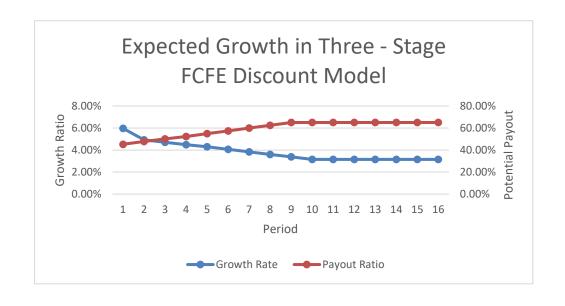

7%         45.23%         3.55         1.61           2         4.93%         52.20%         47.80%         3.73         1.78           3         4.70%         49.86%         50.14%         3.90         1.96           4         4.49%         47.72%         52.28%         4.08         2.13           5         4.29%         45.17%         54.83%         4.25         2.33           6         4.07%         42.63%         57.37%         4.42         2.54           7         3.84%         40.09%         59.91%         4.59         2.75           8         3.61%         37.54%         62.46%         4.76         2.97           9         3.38%         35.00%         65.00%         5.07         3.30         78.51           10         3.15%         35.00%         65.00%         5.23         3.40 |