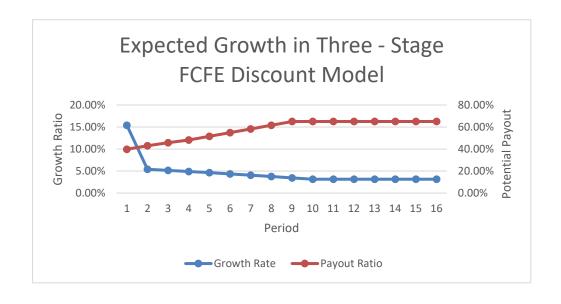

# **Electric Industry**

**WEIGHTED AVERAGE COST OF CAPITAL** 

| QUITY RATE                           |          |   |       |   |       | 9.00%          |      |
|--------------------------------------|----------|---|-------|---|-------|----------------|------|
| CAPITAL ASSET PRICING MODEL          |          |   |       |   |       |                | PAGE |
| CAPM Ex Ante                         |          |   | 8.17% |   |       |                | 4    |
| DIVIDEND GROWTH MODELS Sing          | le Stage |   |       |   |       |                |      |
| Value Line, based on Dividends       | Growth   |   | 9.00% |   |       |                | 5    |
| Value Line, based on Earnings (      | Growth   |   | 8.95% |   |       |                | 6    |
| Value Line, based on Return on       | Equity   |   | 8.65% |   |       |                | 7    |
| FCFE GROWTH MODEL Multi Stage        |          |   | 7.50% |   |       |                | 8    |
|                                      |          |   |       |   | RANGE | 7.5% - 9%      |      |
| EBT RATE<br>ECURED DEBT (LEASE) RATE |          |   |       |   |       | 6.00%<br>5.00% | 9    |
| IARKET CAPITAL STRUCTURE             |          |   |       |   |       |                |      |
|                                      | 60%      | x | 9.00% | = |       | 5.40%          | 3    |
| Equity                               | 40%      | х | 6.00% | = | 2.40% |                | 3    |
| Equity<br>Debt                       | 70 /0    |   |       |   |       |                | 1    |