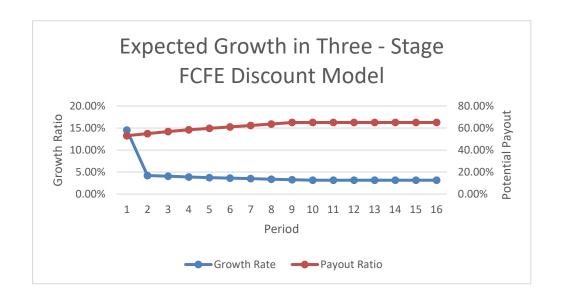

# **Electric Industry**

**WEIGHTED AVERAGE COST OF CAPITAL** 

| QUITY RATE                           |          |   |       |   |       | 9.00%          |      |
|--------------------------------------|----------|---|-------|---|-------|----------------|------|
| CAPITAL ASSET PRICING MODEL          |          |   |       |   |       |                | PAGE |
| CAPM Ex Ante                         |          |   | 8.17% |   |       |                | 4    |
| DIVIDEND GROWTH MODELS Sing          | le Stage |   |       |   |       |                |      |
| Value Line, based on Dividends       | Growth   |   | 9.00% |   |       |                | 5    |
| Value Line, based on Earnings (      | Growth   |   | 8.95% |   |       |                | 6    |
| Value Line, based on Return on       | Equity   |   | 8.65% |   |       |                | 7    |
| FCFE GROWTH MODEL Multi Stage        |          |   | 7.50% |   |       |                | 8    |
|                                      |          |   |       |   | RANGE | 7.5% - 9%      |      |
| EBT RATE<br>ECURED DEBT (LEASE) RATE |          |   |       |   |       | 6.00%<br>5.00% | 9    |
| IARKET CAPITAL STRUCTURE             |          |   |       |   |       |                |      |
|                                      | 60%      | x | 9.00% | = |       | 5.40%          | 3    |
| Equity                               | 40%      | х | 6.00% | = | 2.40% |                | 3    |
| Equity<br>Debt                       | 70 /0    |   |       |   |       |                | 1    |