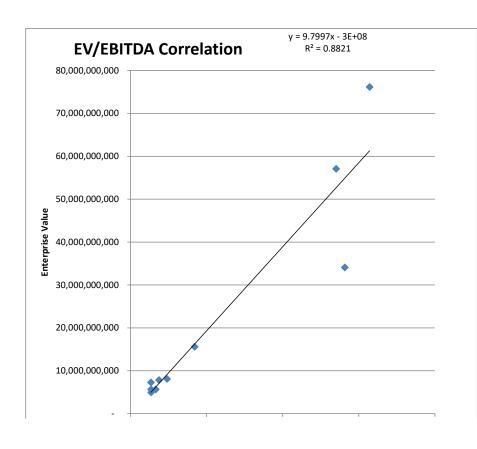

### **SUPPORT FOR GUIDELINE COMPANIES**

Washington State Department of Revenue 2024 Assessment Year Electric Industry

Capital Structure at Book Value

|                            |        |      |                   |              |                |                |       |                 |      |                 | -     |                     |
|----------------------------|--------|------|-------------------|--------------|----------------|----------------|-------|-----------------|------|-----------------|-------|---------------------|
| Company                    | Ticker | Beta | Fin'l<br>Strength | P/E<br>Ratio | Div'd<br>Yield | Common Stock   | %     | Preferred Stock | %    | Long Term Debt  | %     | Total Debt & Equity |
| Avista Corp                | ava    | 0.90 | B+                | 16.6         | 5.1%           | 2,517,900,000  | 49.0% |                 |      | 2,621,400,000   | 51.0% | 5,139,300,000       |
| Black Hills                | bkh    | 1.00 | B++               | 14.5         | 4.7%           | 3,179,000,000  | 45.6% |                 |      | 3,799,500,000   | 54.4% | 6,978,500,000       |
| Edison International       | eix    | 1.00 | B++               | 15.8         | 4.2%           | 1,242,562,500  | 4.0%  | 254,400,000     | 0.8% | 29,532,000,000  | 95.2% | 31,028,962,500      |
| Idacorp Inc                | ida    | 0.85 | Α                 | 18.4         | 3.3%           | 2,899,350,000  | 50.6% |                 |      | 2,826,200,000   | 49.4% | 5,725,550,000       |
| NorthWestern Corp          | nwe    | 0.95 | B+                | 16.8         | 5.0%           | 2,929,500,000  | 53.5% |                 |      | 2,550,800,000   | 46.5% | 5,480,300,000       |
| Pinnacle West Capital Corp | pnw    | 0.95 | B++               | 17.7         | 4.9%           | 6,140,350,000  | 42.9% |                 |      | 8,164,400,000   | 57.1% | 14,304,750,000      |
| PNM Resources Inc          | pnm    | 0.90 | B+                | 14.1         | 3.6%           | 2,296,487,500  | 36.9% | 11,500,000      | 0.2% | 3,914,200,000   | 62.9% | 6,222,187,500       |
| Portland General Electric  | por    | 0.90 | B++               | 18.4         | 4.3%           | 3,430,700,000  | 45.7% |                 |      | 4,077,000,000   | 54.3% | 7,507,700,000       |
| Sempra Energy              | sre    | 1.00 | Α                 | 16.5         | 3.2%           | 29,005,400,000 | 48.4% | 2,278,000,000   | 3.8% | 28,592,000,000  | 47.8% | 59,875,400,000      |
| Xcel Energy Inc            | xel    | 0.85 | Α                 | 19.9         | 3.4%           | 17,381,700,000 | 41.1% |                 |      | 24,910,000,000  | 58.9% | 42,291,700,000      |
| Mean                       |        | 0.93 |                   | 16.9         | 4.2%           | 7,102,295,000  | 41.8% |                 | 1.6% | 11,098,750,000  | 57.7% |                     |
| Harmonic Mean              |        | 0.93 |                   |              |                |                | 22.3% |                 | 0.4% |                 | 55.6% |                     |
| Weighted Mean              |        |      |                   |              |                | 71,022,950,000 | 38.5% | 2,543,900,000   | 1.4% | 110,987,500,000 | 60.1% | 184,554,350,000     |
| Median                     |        | 0.93 |                   |              | 4.3%           |                | 45.6% |                 | 0.8% |                 | 54.4% | - ,                 |

# **SUPPORT FOR CAPITAL STRUCTURE Market Value**

Washington State Department of Revenue

2024 Assessment Year

Electric Industry

| Company              | Ticker | Stock<br>Price | Common Shares        | Common Stock    | %     | Preferred Stock | %      | Long Term Debt | %     | Total Debt & Equity |
|----------------------|--------|----------------|----------------------|-----------------|-------|-----------------|--------|----------------|-------|---------------------|
| Avista Corp          | ava    | 35.74          | 77,000,000           | 2,751,980,000   | 55.3% | -               |        | 2,221,103,000  | 44.7% | 4,973,083,000       |
| Black Hills          | bkh    | 53.27          | 68,000,000           | 3,622,360,000   | 46.2% | -               |        | 4,215,600,000  | 53.8% | 7,837,960,000       |
| (1)                  |        |                |                      |                 |       |                 |        |                |       |                     |
| Idacorp Inc          | ida    | 97.46          | 51,000,000           | 4,970,460,000   | 64.9% | -               |        | 2,684,278,000  | 35.1% | 7,654,738,000       |
| NorthWestern Corp    | nwe    | 50.89          | 62,000,000           | 3,155,180,000   | 55.6% | -               |        | 2,521,030,000  | 44.4% | 5,676,210,000       |
| Pinnacle West Capit  | pnw    | 70.94          | 113,500,000          | 8,051,690,000   | 51.6% | -               |        | 7,555,653,000  | 48.4% | 15,607,343,000      |
| PNM Resources Inc    | pnm    | 41.15          | 85,850,000           | 3,532,727,500   | 62.5% | 11,500,000      | 0.2%   | 2,107,588,000  | 37.3% | 5,651,815,500       |
| Portland General Ele | por    | 43.34          | 101,500,000          | 4,399,010,000   | 54.3% | -               |        | 3,705,000,000  | 45.7% | 8,104,010,000       |
| Sempra Energy        | sre    | 74.73          | 646,000,000          | 48,275,580,000  | 63.4% | 2,278,000,000   | 3.0%   | 25,617,000,000 | 33.6% | 76,170,580,000      |
| Xcel Energy Inc      | xel    | 61.91          | 551,800,000          | 34,161,938,000  | 59.8% | -               |        | 22,927,000,000 | 40.2% | 57,088,938,000      |
|                      |        |                | Mean                 |                 | 57.1% |                 | 1.6%   | ·              | 42.6% |                     |
|                      |        |                | <b>Harmonic Mean</b> |                 | 56.5% |                 | 0.4%   |                | 41.7% |                     |
|                      |        |                | <b>Weighted Mean</b> | 112,920,925,500 | 59.8% | 2,289,500,000   | 1.2%   | 73,554,252,000 | 39.0% | 188,764,677,500     |
| 1 <del>-</del>       |        |                | Median               |                 | 55.6% |                 | 1.6%   |                | 44.4% |                     |
|                      |        |                | Std Dev              |                 | 6.1%  |                 | 2.0%   |                | 6.6%  |                     |
|                      |        | Coeffi         | icient of Variation  |                 | 10.7% |                 | 123.4% |                | 15.5% |                     |
|                      |        |                | Target               |                 | 60%   |                 |        |                | 40%   | 100%                |