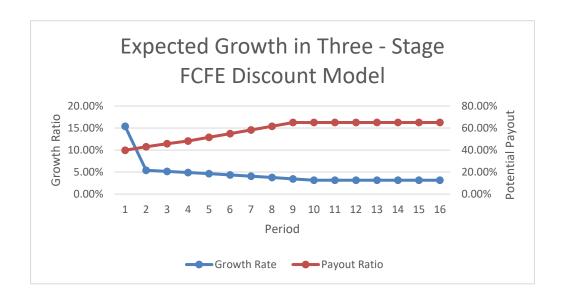

# **Electric Industry**

**WEIGHTED AVERAGE COST OF CAPITAL** 

| QUITY RATE                           |          |   |       |   |       | 9.00%          |      |
|--------------------------------------|----------|---|-------|---|-------|----------------|------|
| CAPITAL ASSET PRICING MODEL          |          |   |       |   |       |                | PAGE |
| CAPM Ex Ante                         |          |   | 8.17% |   |       |                | 4    |
| DIVIDEND GROWTH MODELS Sing          | le Stage |   |       |   |       |                |      |
| Value Line, based on Dividends       | Growth   |   | 9.00% |   |       |                | 5    |
| Value Line, based on Earnings (      | Growth   |   | 8.95% |   |       |                | 6    |
| Value Line, based on Return on       | Equity   |   | 8.65% |   |       |                | 7    |
| FCFE GROWTH MODEL Multi Stage        |          |   | 7.50% |   |       |                | 8    |
|                                      |          |   |       |   | RANGE | 7.5% - 9%      |      |
| EBT RATE<br>ECURED DEBT (LEASE) RATE |          |   |       |   |       | 6.00%<br>5.00% | 9    |
| IARKET CAPITAL STRUCTURE             |          |   |       |   |       |                |      |
|                                      | 60%      | x | 9.00% | = |       | 5.40%          | 3    |
| Equity                               | 40%      | х | 6.00% | = | 2.40% |                | 3    |
| Equity<br>Debt                       | 70 /0    |   |       |   |       |                | 1    |