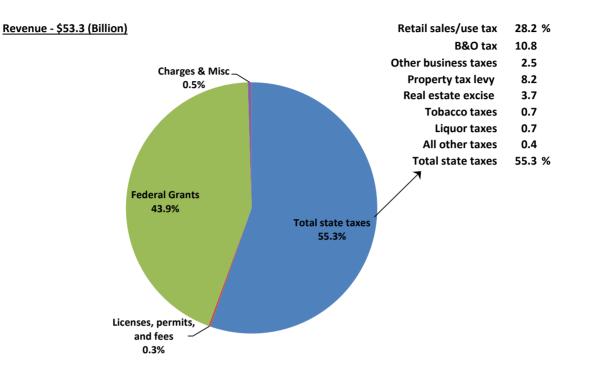

## Table 3WASHINGTON STATE GENERAL FUND REVENUES

#### Fiscal Year 2022<sup>1</sup>

| Source                                     | Amount (\$000) <sup>2</sup> | % of State Sources |
|--------------------------------------------|-----------------------------|--------------------|
| TAXES - Department of Revenue <sup>3</sup> | \$28,699,304                | 96.0 %             |
| 1935 Revenue Act Taxes                     | 21,898,856                  | 73.2               |
| Retail sales                               | 14,139,757                  | 47.3               |
| Use                                        | 916,570                     | 3.1                |
| Business and occupation                    | 5,771,007                   | 19.3               |
| Public utility                             | 489,993                     | 1.6                |
| Cigarette (incl. tribal)                   | 310,931                     | 1.0                |
| Liquor sales (percent)                     | 138,013                     | 0.5                |
| Penalties and interest                     | 132,585                     | 0.4                |
| Other General Fund Taxes                   | 6,800,447                   | 22.7               |
| Tobacco products                           | 42,144                      | 0.1                |
| Liquor sales (liter)                       | 175,259                     | 0.6                |
| Liquor surtaxes                            | 34,879                      | 0.1                |
| State property tax                         | 4,399,803                   | 14.7               |
| PUD privilege                              | 59,622                      | 0.2                |
| Leasehold excise                           | 41,983                      | 0.1                |
| Real estate excise                         | 1,986,251                   | 6.6                |
| Brokered natural gas                       | 41,088                      | 0.1                |
| ICF tax                                    | 9,111                       | 0.0                |
| Solid waste collection                     | (1)                         | (0.0)              |
| Carbonated Beverage Syrup                  | 6,213                       | 0.0                |
| All other DOR G.F. taxes                   | 4,096                       | 0.0                |
| TAXES - OTHER STATE AGENCIES               | 803,067                     | 2.7                |
| Watercraft excise                          | 18,467                      | 0.1                |
| Insurance premiums                         | 784,436                     | 2.6                |
| Other taxes                                | 164                         | 0.0                |
| OTHER STATE REVENUE SOURCES                | 402,567                     | 1.3                |
| Dept. of Revenue non-tax revenues          | 214,845                     | 0.7                |
| Licenses, permits and fees                 | 141,417                     | 0.5                |
| Contributions and grants                   | 292,301                     | 1.0                |
| Interest income                            | 3,185                       | 0.0                |
| Budget Stabilization transfers             | (300,249)                   | (1.0)              |
| Operating transfers (net)                  | 51,068                      | 0.2                |
| SUBTOTAL - STATE SOURCES                   | \$29,904,938                | 100.0 %            |
| FEDERAL GRANTS-IN-AID                      | 23,433,155                  |                    |
|                                            |                             |                    |
| TOTAL GENERAL FUND REVENUES                | \$53,338,093                |                    |