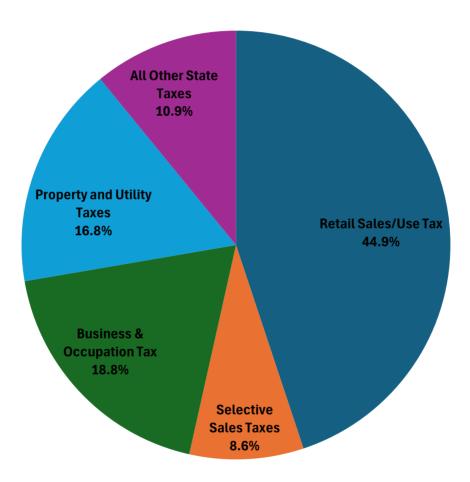

## Chart 1 MAJOR WASHINGTON STATE TAXES

Percentage Distribution - Fiscal Year 2023 (Does not include local government taxes)

#### Fiscal Years 2022 and 2023 (\$000)

|                               | Fiscal Year  | Fiscal Year  | Percent |
|-------------------------------|--------------|--------------|---------|
| State Tax Source <sup>1</sup> | 2022         | 2023         | Change  |
| Sales Taxes                   |              |              |         |
| Retail sales and use          | \$14,987,050 | \$15,909,174 | 6.2 %   |
| Motor fuels                   | 1,603,067    | 1,568,288    | (2.2)   |
| Alcoholic beverages           | 460,903      | 468,482      | 1.6     |
| Cigarette, tobacco and vapor  | 377,383      | 342,466      | (9.3)   |
| Cannabis                      | 510,526      | 463,993      | (9.1)   |
| Other                         | 155,375      | 194,513      | 25.2    |
|                               |              |              |         |
| Gross Receipts Taxes          |              |              |         |
| Business and occupation       | 6,052,852    | 6,649,062    | 9.9     |
| Public utility                | 511,472      | 571,668      | 11.8    |
| Insurance premiums            | 823,878      | 847,075      | 2.8     |
| Other                         | 16,028       | 16,862       | 5.2     |
| Property & In-lieu Taxes      |              |              |         |
| State property tax            | 4,450,411    | 4,509,274    | 1.3     |
| Other                         | 121,670      | 127,543      | 4.8     |
|                               |              |              |         |
| Other State Taxes             |              |              |         |
| Estate                        | 365,634      | 847,258      | 131.7   |
| Real estate excise            | 2,503,190    | 1,405,795    | (43.8)  |
| Hazardous substance           | 284,211      | 301,505      | 6.1     |
| Capital Gains <sup>2</sup>    | 0            | 847,530      | 100.0   |
| All other taxes               | 220,037      | 317,382      | 44.2    |
|                               |              |              |         |
| TOTAL STATE TAXES             | \$33,443,686 | \$35,387,867 | 5.8 %   |