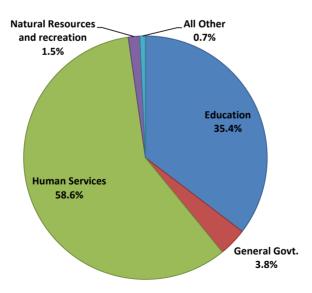

#### Chart 3 WASHINGTON STATE GENERAL FUND

Fiscal Year 2021

Expenditures - \$46 (Billion)

Source: "2022 Annual Comprehensive Financial Report," Office of Financial Management.