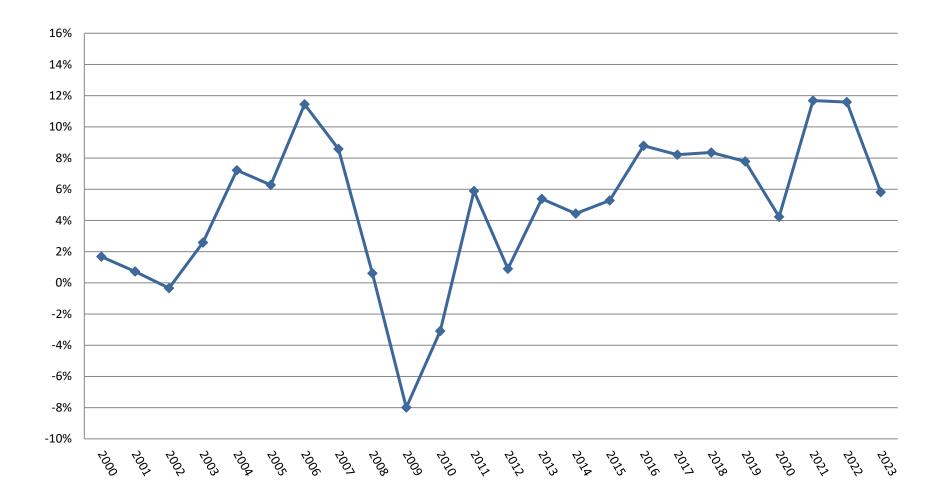

## Chart 2 NET WASHINGTON STATE TAXES

Annual Percentage Change in Total Collections Since 2000 Fiscal Years 2000-2023