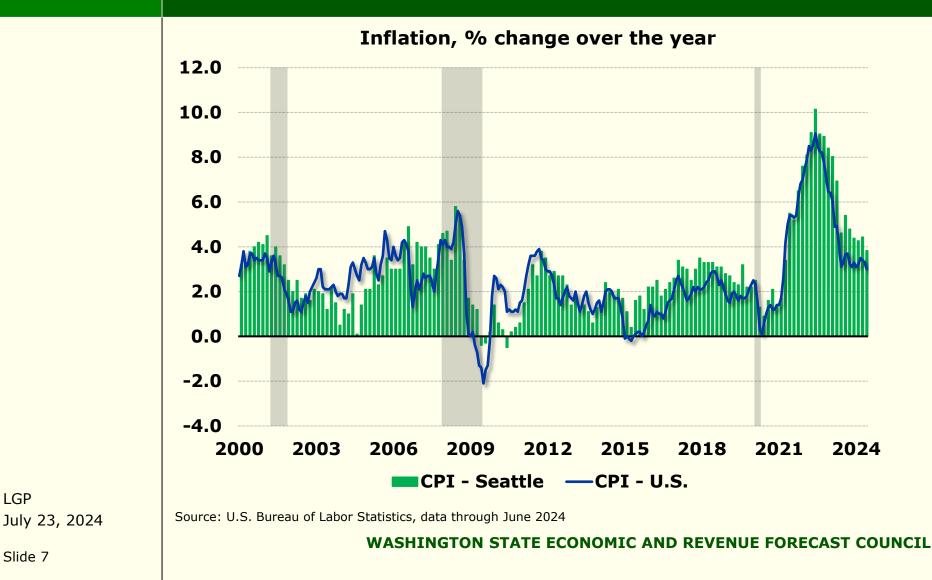

### Inflation has slowed significantly but remains above the target rate

Slide 7

LGP