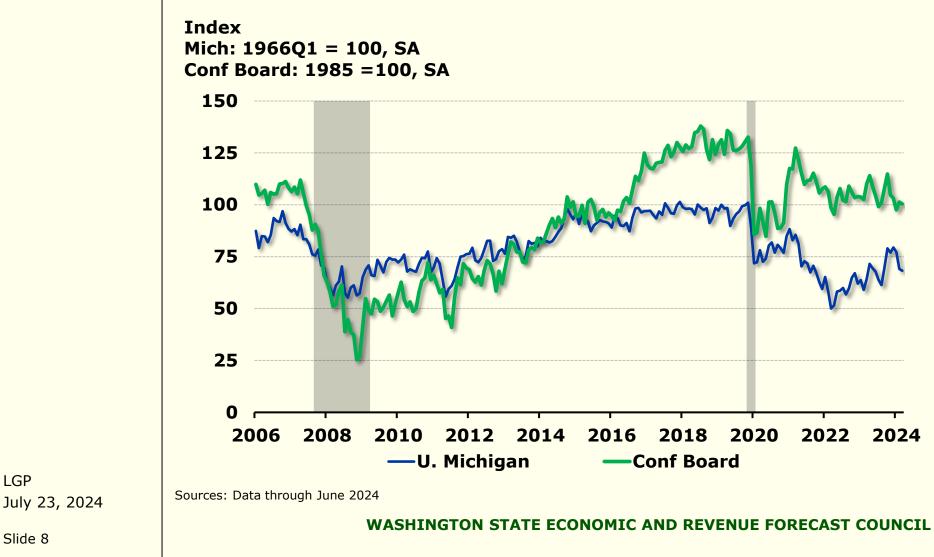

### Consumer confidence impacted by inflation, the high level of prices and concerns about the future

Slide 8

LGP