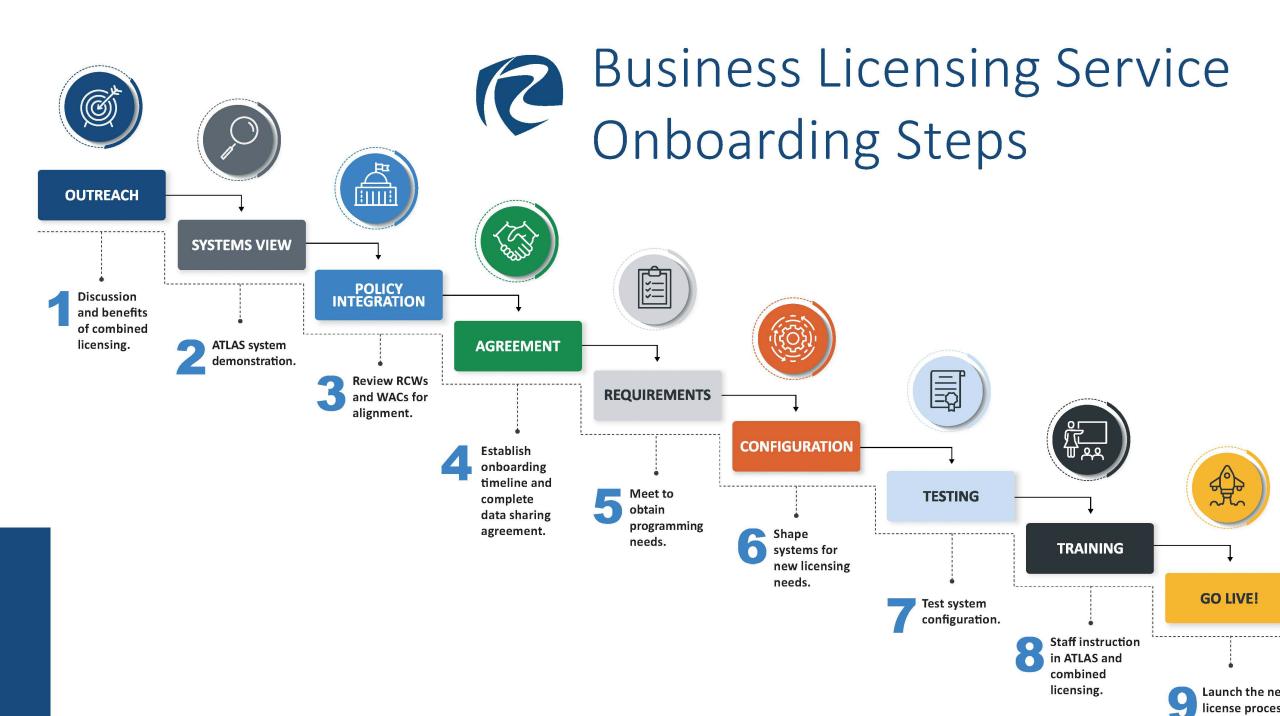

### Some extra notes

- AWC's 2024 Salary & Benefits Survey data will be available next week
- AWC's 2024 Tax and User Fee Survey data will be available late summer/early fall
- AWC's annual City Conditions Survey will go out in September
- AWC's annual Municipal Budgeting & Fiscal Management Workshop is in Leavenworth August 1-2
- AWC is working with business community on an update to the Business Licensing model threshold requirement