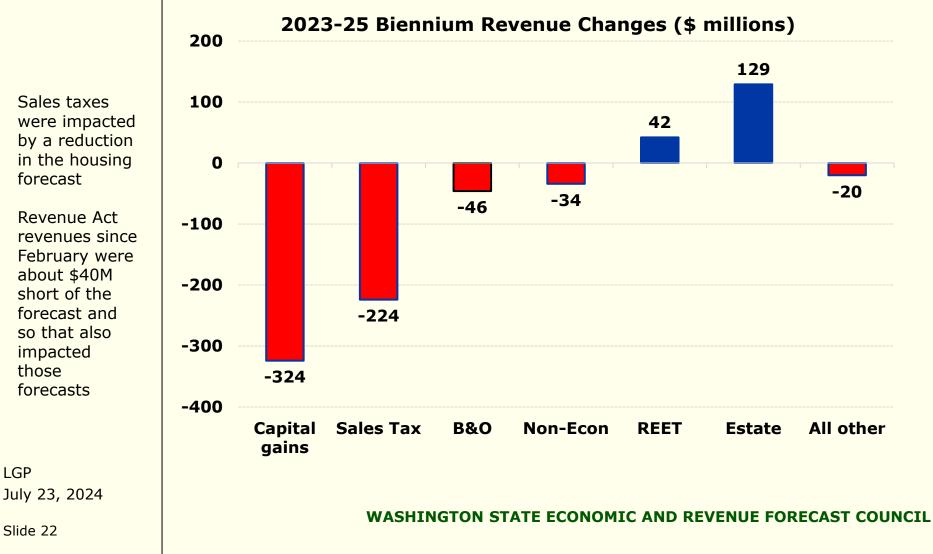

### Majority of 2023-25 revenue change due to capital gains, sales and estate tax

## Capital gains tax impacts– changes from February forecast

| \$Millions                                                                                                       | <u>2023-25</u> | <u>2025-27</u> | <u>2027-29</u> |  |  |
|------------------------------------------------------------------------------------------------------------------|----------------|----------------|----------------|--|--|
| ELTA-Capital<br>Gains                                                                                            | (\$324)        | (\$290)        | (\$243)        |  |  |
| ELTA-Other<br>Revenues                                                                                           | \$136          | \$171          | \$196          |  |  |
| Common School<br>Construction<br>Fund                                                                            | (\$445)        | (\$682)        | (\$850)        |  |  |
| GF-S (Credit<br>Against B&O)                                                                                     | \$0            | \$0            | \$0            |  |  |
| Net Impact,<br>All Accounts                                                                                      | (\$633)        | (\$801)        | (\$897)        |  |  |
| ELTA-Other Revenues includes REET, estate and solid waste taxes<br># Detail may not add to total due to rounding |                |                |                |  |  |