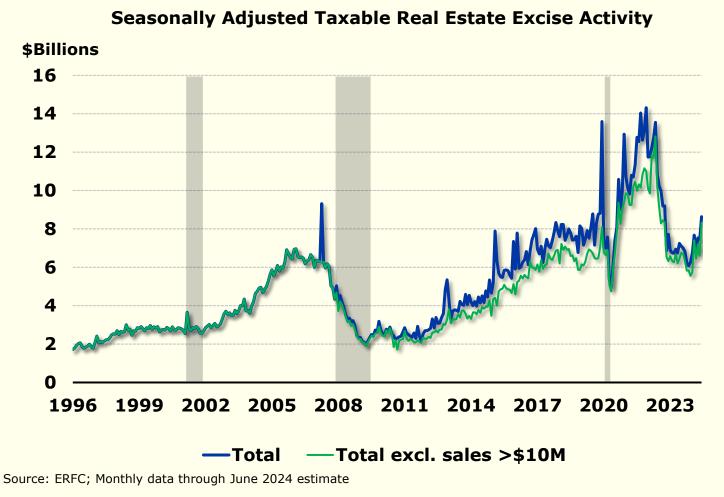

## Taxable real estate activity has been increasing lately

Transactions of \$10 million or more were about \$320M in June 2024

LGP July 23, 2024

WASHINGTON STATE ECONOMIC AND REVENUE FORECAST COUNCIL