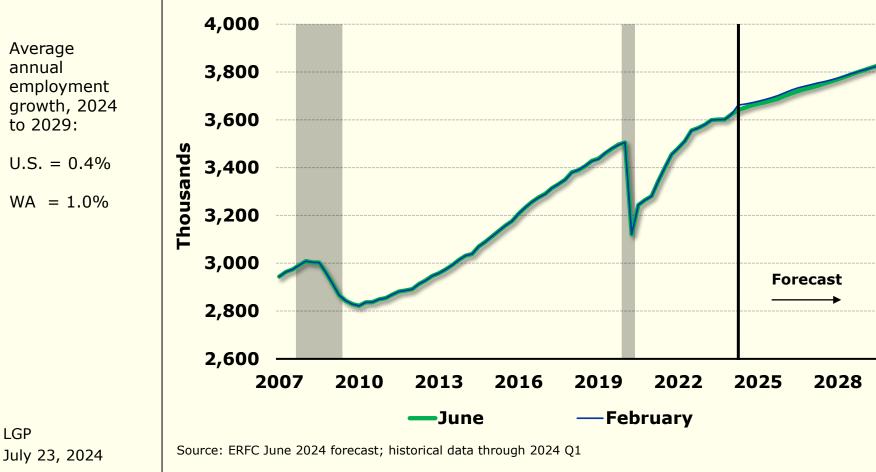

### WA employment levels were lowered due to data revisions, but growth was revised up slightly

#### Washington Nonfarm Payroll Employment

Slide 14

LGP

WASHINGTON STATE ECONOMIC AND REVENUE FORECAST COUNCIL