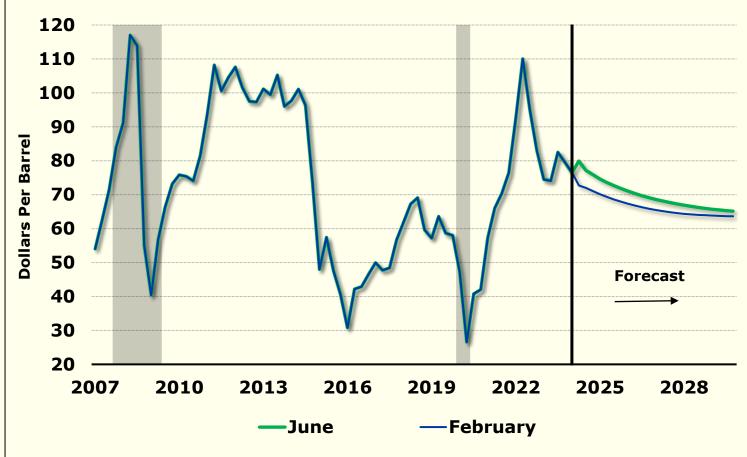

# Oil prices are forecast to be higher than in the February forecast

Oil prices in the first quarter of 2024 were higher than expected in the February forecast

Source: Energy Information Administration, IHS Markit, ERFC; data through 2024 Q1 Note: Vertical black line indicates last actual

WASHINGTON STATE ECONOMIC AND REVENUE FORECAST COUNCIL

Slide 11

July 23, 2024

LGP