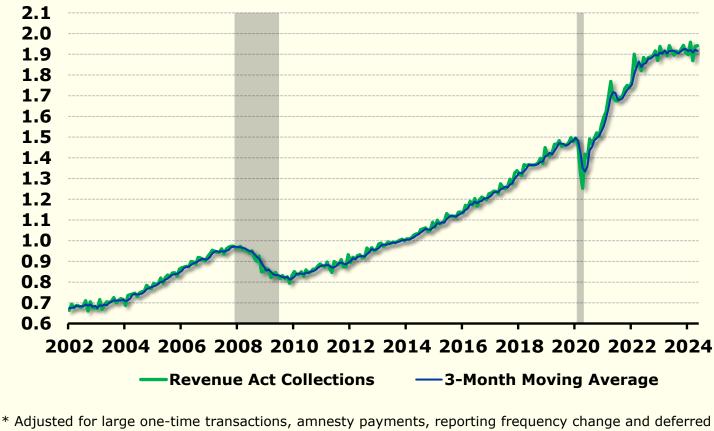

# Revenue Act collections growth has slowed; May activity was up 1.0% compared with May 2023

#### **\$billions SA**

Revenue Act includes: Sales tax B&O tax Use tax Pub util tax Penalties Tobacco

2020 payments, current definition of Revenue Act

Source: DOR and ERFC; monthly data through May 2024 activity

#### WASHINGTON STATE ECONOMIC AND REVENUE FORECAST COUNCIL