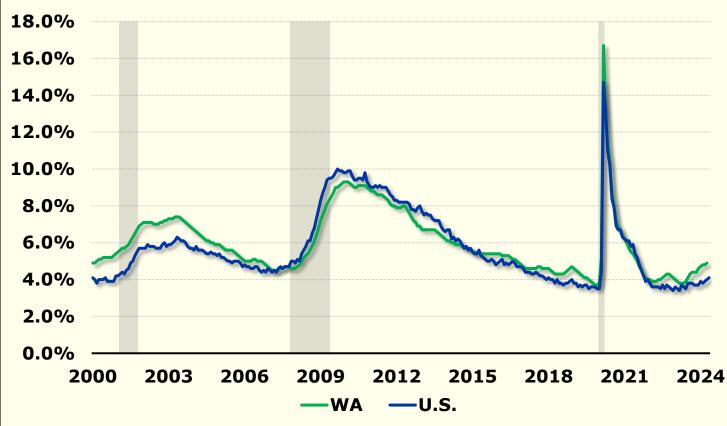

### Unemployment rates have increased a little but remain near historically low levels

Monthly Unemployment Rate, SA

LGP July 23, 2024

Source: U.S. Bureau of Labor Statistics, data through May 2024 (WA), June 2024 (U.S.)