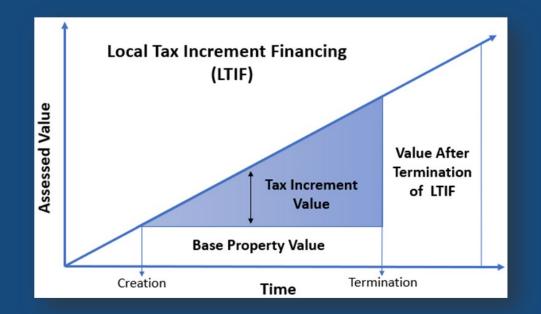

ital property tax authorized for counties who own a public hospital.
- Lowers the tax rate from \$0.50 to \$0.20/per \$1,000 AV.
- Removes a couple of levy limitations.
- Expands approved uses for the tax revenue.



Source: UW Medicine



### E2SHB 2354

<u>Revised for 2nd Substitute</u>: Creating an option for impacted taxing districts to provide a portion of their new revenue to support any tax increment area proposed within their jurisdiction and clarifying that a tax increment area must be dissolved when all bond obligations are paid

- Revises various administrative provisions to the "local tax increment financing" (LTIF) program.
- Clarifies mitigation for certain taxing districts impacted by an LTIF.
- Provides an arbitration process if mitigation fails.
- Effective June 6, 2024.





# SB 6013

#### Expanding the homeownership development property tax exemption

- Exemption expires when the nonprofit transfers title.
- Requires the low-income household to enter into an agreement with the nonprofit to build, or have built, through a qualified mutual self-help housing program a residence on the land for the household.





# Changes to Individual Benefit Programs

#### HB 2375 - ADUs

- Amends the definition of "residence" to allow one accessory dwelling unit in addition to a participant's qualifying primary residence for selected property tax relief programs, such as:
  - Senior exemption
  - Senior deferral
  - Widows/widowers grant assistance
  - Limited income deferral

# SB 6238 – Widow/widower grant assistance

- Increases exemption amounts for the property tax