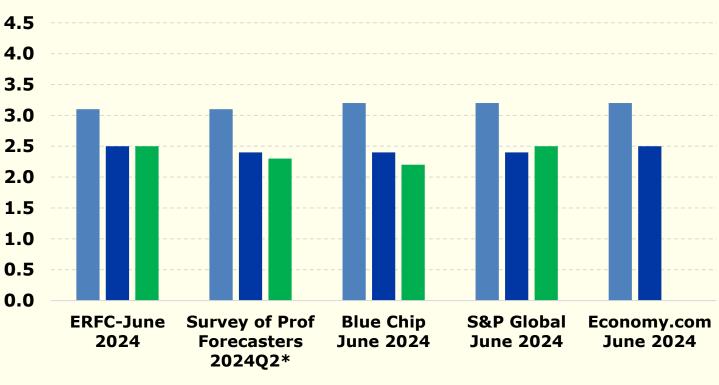

### Inflation should continue to moderate

The Consumer Price Index increased by 4.1% in 2023 5.0

**2024 2025 2026** 

Survey of Professional Forecasters reflects change in price level in 4<sup>th</sup> quarter compared to 4<sup>th</sup> quarter of prior year; all others reflect average change over the year compared to prior year.