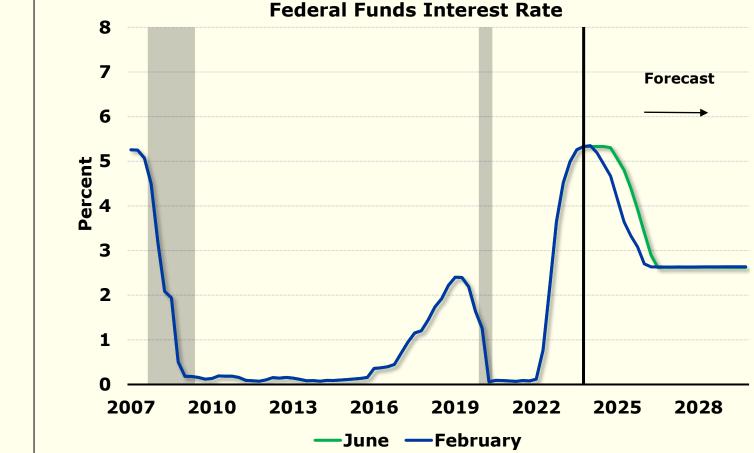

# The Federal Reserve is expected to begin reducing interest rates later this year

Source: ERFC June 2024 forecast; historical data through 2024 Q1

The Federal Reserve has not changed interest rates since July 2023.

LGP July 23, 2024

WASHINGTON STATE ECONOMIC AND REVENUE FORECAST COUNCIL