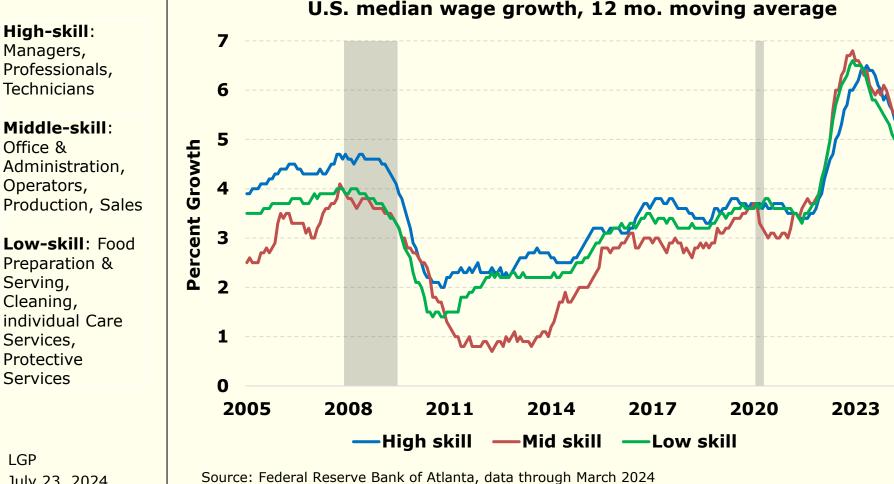

### Wage growth has been very high but has slowed of late

July 23, 2024

WASHINGTON STATE ECONOMIC AND REVENUE FORECAST COUNCIL

Slide 5

LGP