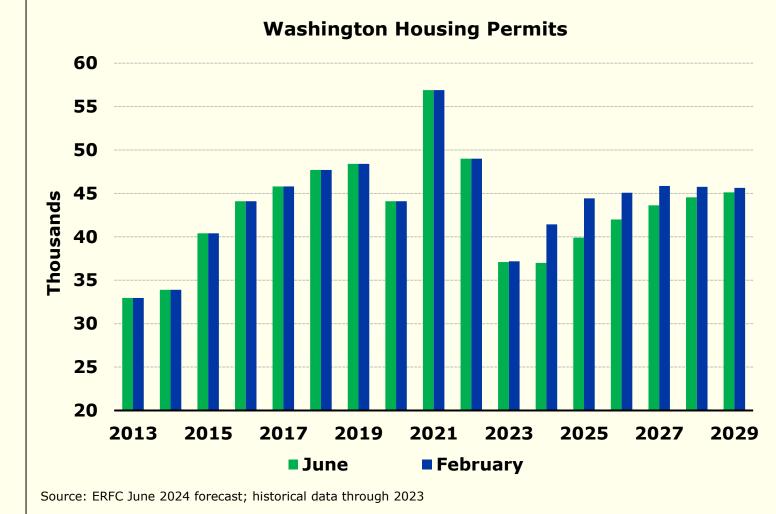

# WA housing permit forecast is reduced from February

LGP July 23, 2024

WASHINGTON STATE ECONOMIC AND REVENUE FORECAST COUNCIL