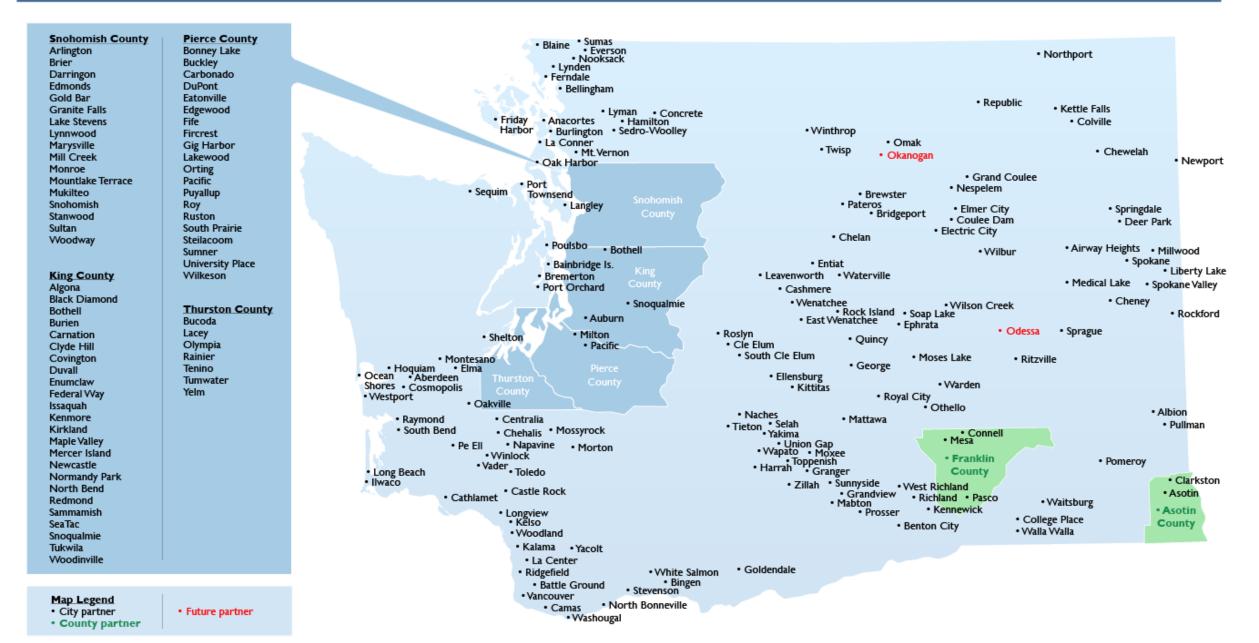

### Some extra notes

- AWC's 2024 Salary & Benefits Survey data will be available next week
- AWC's 2024 Tax and User Fee Survey data will be available late summer/early fall
- AWC's annual City Conditions Survey will go out in September
- AWC's annual Municipal Budgeting & Fiscal Management Workshop is in Leavenworth August 1-2
- AWC is working with business community on an update to the Business Licensing model threshold requirement