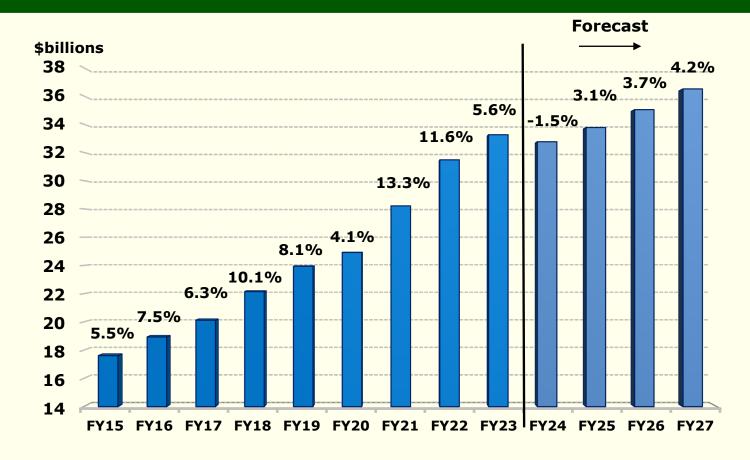

# Forecast of funds subject to the budget outlook process\* by fiscal year

\*Funds subject to the budget outlook process are General Fund-State plus Education Legacy Trust, Washington Opportunities Pathway and Workforce Education Investment Accounts Source: ERFC forecast, June 2024