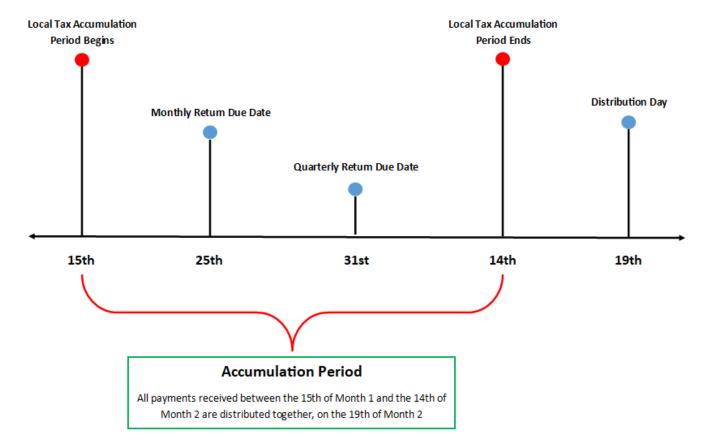

# Common Terminology

- Accumulation The amount of money that has been allocated to a specific tax and jurisdiction/tribe. This column includes the pool amount calculation. This is before any fees have been deducted.
- Distribution period The month when the taxes are distributed and received.
- Accumulation period Runs from the 15th of a month to the 14th of the following month. July 15th-August 14th.
- Location Code (LSU) The code assigned to the area for the jurisdiction/tribe, which the business reports on the tax returns.
- Filing Period The last day of the month in which the tax return is for.
  - Monthly July 31 2024
  - Quarterly September 30 2024
  - Annual December 31 2024
- Debt Type The type of return/audit the tax came from.