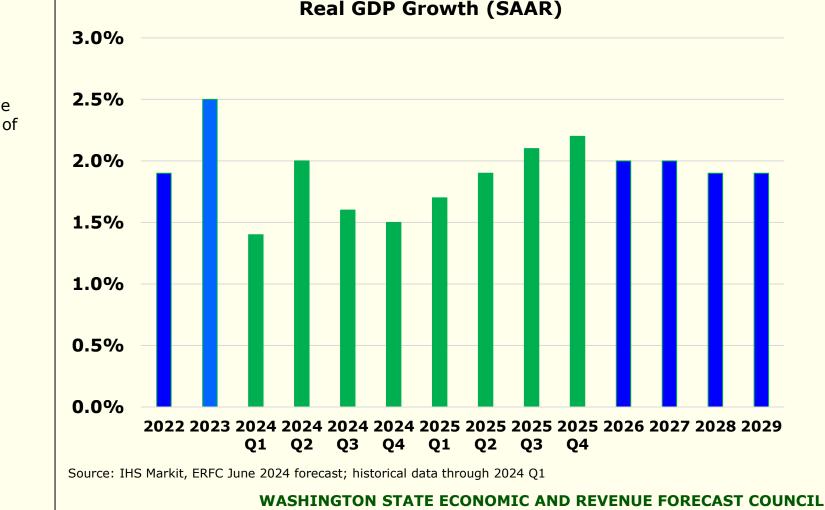

# GDP forecast calls for growth in 2024 and beyond

Growth in the first quarter of 2024 was 1.4% SAAR

LGP July 23, 2024