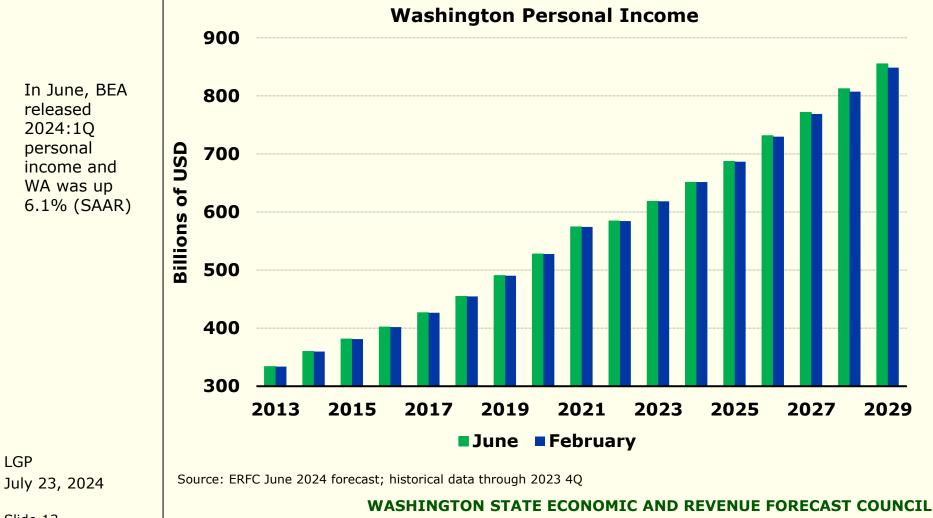

#### <u>Washington</u>

• WA personal income higher after 2024; employment levels lower on data revisions but growth similar to Feb.

# WA personal income forecast higher after 2024

annual